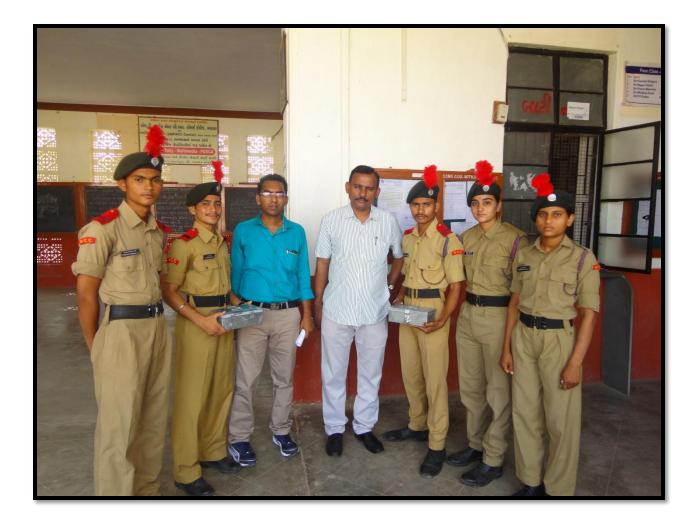

| Selected For Pared Which Held   |   | General N.C.C  |
|     |            | On Rajpath, Delhi               |   | New Delhi      |
|     |            | Name Of Selected Students : Oli |   |                |
|     |            | Basanti Prasadsinh              |   |                |
| 14. | 28-01-2017 | In R.D.C Camp, One Student      | 1 | By DG Director |
|     |            | Patel Priyanka Bharatbhai Was   |   | General N.C.C  |
|     |            | Selected For PM Rally           |   | New Delhi      |

### Celebration of "International Yoga Day"



#### Participated In Army Attachment Camp Ghandhinagar- Chiloda Army HQ MARATHA Unit 14/7/2016 To28/7/2016



#### Thallesemia Test Programme

#### <u>29/9/2016</u>



#### **Raised Money For Blind Organization**

#### <u>7/8/2016</u>













#### Organized Sardar Patel Narmada Trek (SPNT) By DG NCC Delhi At Jitnagar(Narmada)



29/11/2016-12/12/2016

#### Celebration Of Republic Day 26/1/2017



| राष्ट्रीय कैडेट कोर