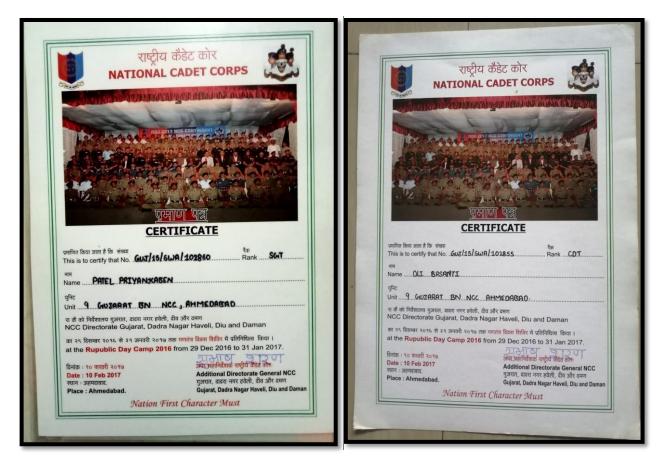

| 12. | 1/1/2017   | Selected Two Students In RDC    | 2 | By DG Director |
|-----|------------|---------------------------------|---|----------------|
|     | ТО         | 2017 Gujarat Contingent For     |   | General N.C.C  |
|     | 29/1/2017  | Republic Day Camp (R.D.C.)      |   | New Delhi      |
|     |            | Delhi                           |   |                |
|     |            | 1. Oli Basanti Prasadsinh       |   |                |
|     |            | 2. Patel Priyanka Bharatbhai    |   |                |
| 13. | 26/1/2017  | One Student In Our College      | 1 | By DG Director |
|     |            | Selected For Pared Which Held   |   | General N.C.C  |
|     |            | On Rajpath, Delhi               |   | New Delhi      |
|     |            | Name Of Selected Students : Oli |   |                |
|     |            | Basanti Prasadsinh              |   |                |
| 14. | 28-01-2017 | In R.D.C Camp, One Student      | 1 | By DG Director |
|     |            | Patel Priyanka Bharatbhai Was   |   | General N.C.C  |
|     |            | Selected For PM Rally           |   | New Delhi      |