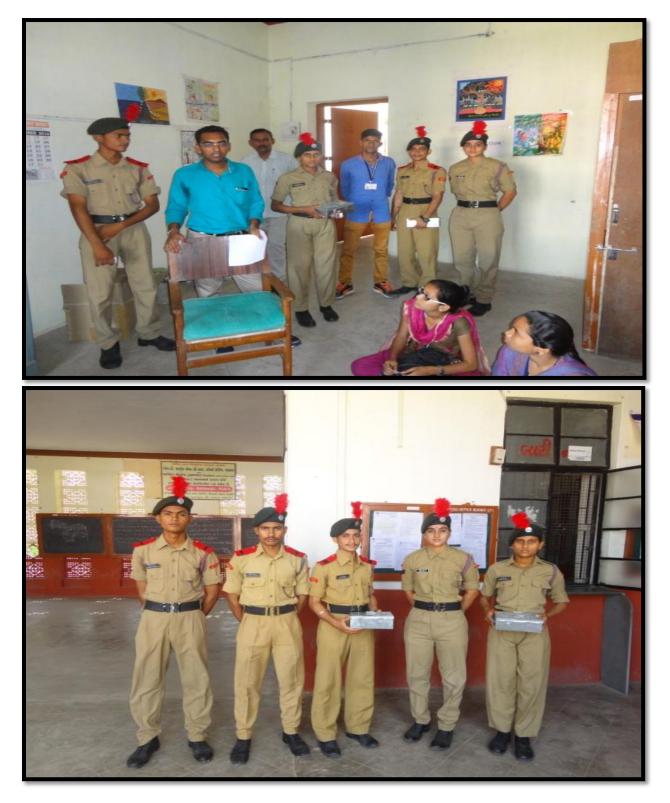

| Selected For Pared Which Held   |   | General N.C.C  |
|     |            | On Rajpath, Delhi               |   | New Delhi      |
|     |            | Name Of Selected Students : Oli |   |                |
|     |            | Basanti Prasadsinh              |   |                |
| 14. | 28-01-2017 | In R.D.C Camp, One Student      | 1 | By DG Director |
|     |            | Patel Priyanka Bharatbhai Was   |   | General N.C.C  |
|     |            | Selected For PM Rally           |   | New Delhi      |

### Celebration of "International Yoga Day"



#### Participated In Army Attachment Camp Ghandhinagar- Chiloda Army HQ MARATHA Unit 14/7/2016 To28/7/2016



#### Thallesemia Test Programme

#### <u>29/9/2016</u>



#### **Raised Money For Blind Organization**

#### <u>7/8/2016</u>













#### Organized Sardar Patel Narmada Trek (SPNT) By DG NCC Delhi At Jitnagar(Narmada)



29/11/2016-12/12/2016

#### Celebration Of Republic Day 26/1/2017



| राष्ट्रीय कैडेट कोर