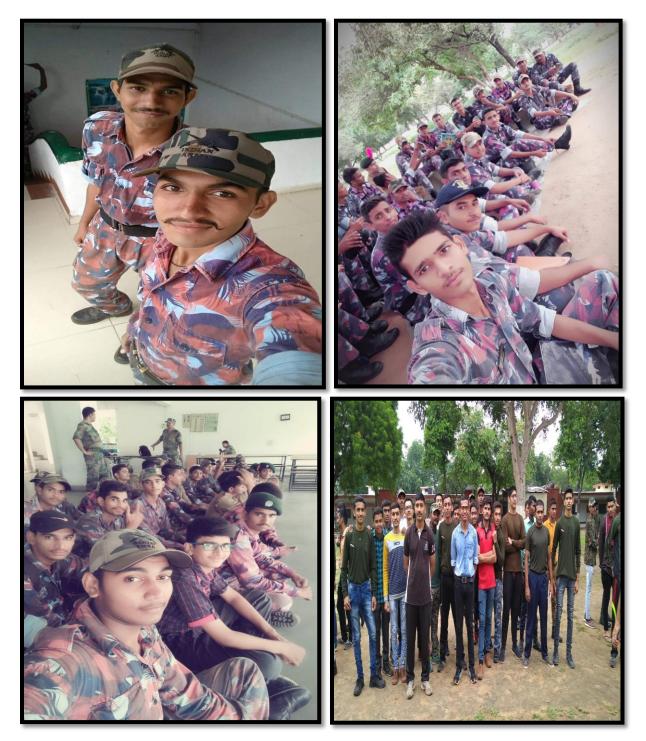

haratbhai    |   |                |
| 13. | 26/1/2017  | One Student In Our College      | 1 | By DG Director |
|     |            | Selected For Pared Which Held   |   | General N.C.C  |
|     |            | On Rajpath, Delhi               |   | New Delhi      |
|     |            | Name Of Selected Students : Oli |   |                |
|     |            | Basanti Prasadsinh              |   |                |
| 14. | 28-01-2017 | In R.D.C Camp, One Student      | 1 | By DG Director |
|     |            | Patel Priyanka Bharatbhai Was   |   | General N.C.C  |
|     |            | Selected For PM Rally           |   | New Delhi      |

### Celebration of "International Yoga Day"



#### Participated In Army Attachment Camp Ghandhinagar- Chiloda Army HQ MARATHA Unit 14/7/2016 To28/7/2016



#### Thallesemia Test Programme

#### <u>29/9/2016</u>



#### **Raised Money For Blind Organization**

#### <u>7/8/2016</u>













#### Organized Sardar Patel Narmada Trek (SPNT) By DG NCC Delhi At Jitnagar(Narmada)



29/11/2016-12/12/2016

#### Celebration Of Republic Day 26/1/2017



| राष्ट्रीय कैडेट कोर