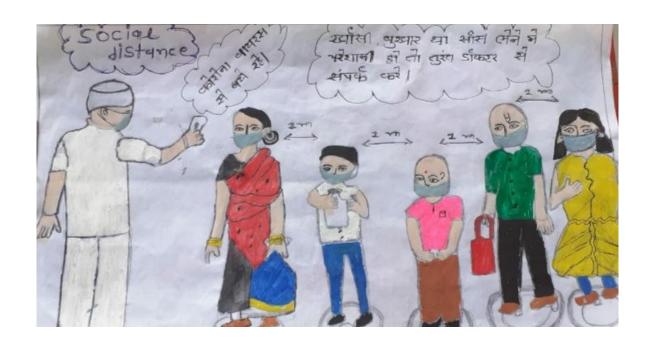

## A Detailed Report of the Program/ Activity

| Name of the Program/ Activity:   | COVID-19 AWARNESS                  |
|----------------------------------|------------------------------------|
|                                  | PROGRAM                            |
| Name of subject/Dept/ Committee: | NSS Committee, Mansa College       |
| Objective:                       | TO create awareness among students |
|                                  | for Health and Hygiene.            |
| Programm Officer Name:           | DR. J. R. PURABIYA                 |
| Collaboration:                   | NSS Committee, Mansa College &     |
|                                  | CULTURAL COMMITTEE OF              |
|                                  | MANSA                              |
| Name & Designation of the        |                                    |
| Speaker/ Guest:                  |                                    |
| Date and Time:                   | 14/9/2021                          |
| Place:                           | MANSA COLLGE                       |
| No. of Students attended the     | 28                                 |
| Program:                         |                                    |
| No. of Faculty Members Attended  | 5                                  |
| the Program                      |                                    |

#### COVID-19 AWARNESS PROGRAM