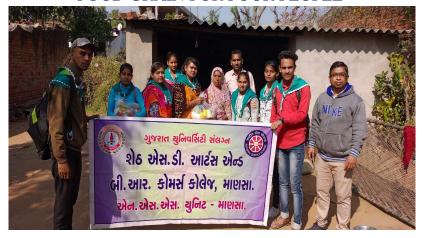

## A Detailed Report of the Program/ Activity

| Name of the Program/ Activity:   | CELEBRATION OF BIRTH             |
|----------------------------------|----------------------------------|
|                                  | ANNIVERSARY OF PANDIT            |
|                                  | DINDAYAL UPADHYAY                |
| Name of subject/Dept/ Committee: | NSS Committee, Mansa College     |
| Objective:                       | To aware the students about      |
|                                  | nationalist celebrity; OF PANDIT |
|                                  | DINDAYAL UPADHYAY                |
| Programm Officer Name:           | DR. J. R. PURABIYA               |
| Collaboration:                   | NSS Committee, Mansa College &   |
|                                  | CULTURAL COMMITTEE OF            |
|                                  | MANSS & NYKS GANDHINGAR.         |
| Name & Designation of the        |                                  |
| Speaker/ Guest:                  |                                  |
| Date and Time:                   | 25/9/2021                        |
| Place:                           | MANSA COLLGE                     |
| No. of Students attended the     | 128                              |
| Program:                         |                                  |
| No. of Faculty Members Attended  | 3                                |
| the Program                      |                                  |

# CELEBRATION OF BIRTH ANNIVERSARY OF PANDIT DINDAYAL UPADHYAY