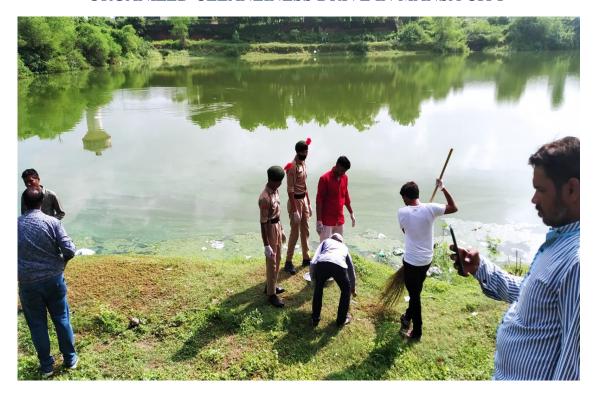

## A Detailed Report of the Program/ Activity

| Name of the Program/ Activity:     | ORGANIZED CLEANLINESS                |
|------------------------------------|--------------------------------------|
|                                    | DRIVE IN MANSA CITY                  |
| Name of subject/Dept/ Committee:   | NSS Committee, Mansa College         |
| Objective:                         | To develop student's awareness about |
|                                    | cleanliness                          |
| <b>Programm Officer Name:</b>      | DR. J. R. PURABIYA                   |
| Collaboration:                     | NSS Committee, Mansa College &       |
|                                    | CULTURAL COMMITTEE OF                |
|                                    | MANSA                                |
| Name & Designation of the Speaker/ |                                      |
| Guest:                             |                                      |
| Date and Time:                     | 01/10/2021                           |
| Place:                             | MANSA COLLGE                         |
| No. of Students attended the       | 32                                   |
| Program:                           |                                      |
| No. of Faculty Members Attended    | 3                                    |
| the Program                        |                                      |

### ORGANIZED CLEANLINESS DRIVE IN MANSA CITY