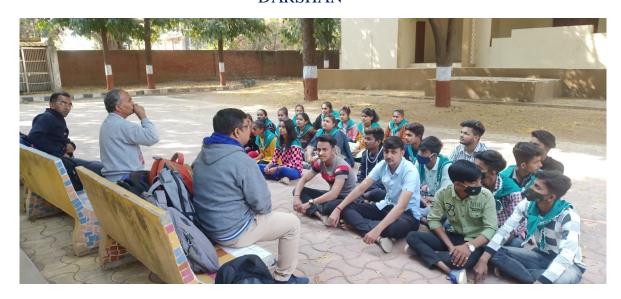

## A Detailed Report of the Program/ Activity

| Name of the Program/ Activity:   | THREE DAY SHIBIR AT              |
|----------------------------------|----------------------------------|
|                                  | DHAMEDA VILLEGE                  |
| Name of subject/Dept/ Committee: | NSS Committee, Mansa College     |
| Objective:                       | FOR SPREADING AWARNESS OF        |
|                                  | COVID-19                         |
| Programm Officer Name:           | DR. J. R. PURABIYA               |
| Collaboration:                   | NSS Committee, Mansa College AND |
|                                  | PANCHAYAT OF DHAMEDA             |
|                                  | VILAGE                           |
| Name & Designation of the        |                                  |
| Speaker/ Guest:                  |                                  |
| Date and Time:                   | 29/10/2021 TO 31/10/2021         |
| Place:                           | AT DHAMEDA VILLAGE               |
| No. of Students attended the     | 30                               |
| Program:                         |                                  |
| No. of Faculty Members Attended  | 9                                |
| the Program                      |                                  |

#### THREE DAY SHIBIR AR DHAMEDA VILLEGE