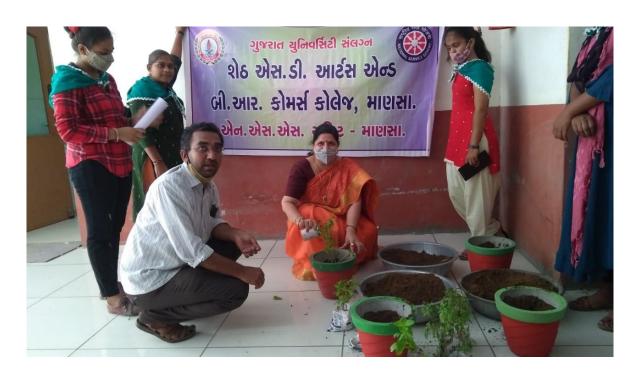

## A Detailed Report of the Program/ Activity

| Name of the Program/ Activity:   | TREE PLANTATION PROGRAM           |
|----------------------------------|-----------------------------------|
| Name of subject/Dept/ Committee: | NSS                               |
| Objective:                       | To develop the students awareness |
|                                  | about environment conservation.   |
| Programm Officer Name :          | DR. J. R. PURABIYA                |
| Collaboration:                   | NSS Committee, Mansa College      |
| Name & Designation of the        |                                   |
| Speaker/ Guest:                  |                                   |
| Date and Time:                   | 17/9/2021                         |
| Place:                           | MANSA COLLGE                      |
| No. of Students attended the     | 46                                |
| Program:                         |                                   |
| No. of Faculty Members Attended  | 15                                |
| the Program                      |                                   |

#### TREE PLANTATION PROGRAM