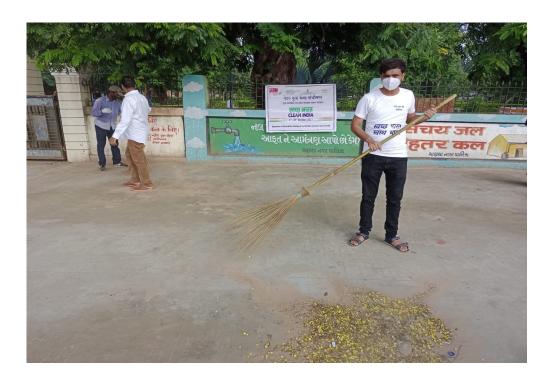

## A Detailed Report of the Program/ Activity

| Name of the Program/ Activity:     | ORGANIZED CLEANLINESS                |
|------------------------------------|--------------------------------------|
|                                    | DRIVE IN MANSA CITY                  |
| Name of subject/Dept/ Committee:   | NSS Committee, Mansa College         |
| Objective:                         | To develop student's awareness about |
|                                    | cleanliness                          |
| <b>Programm Officer Name:</b>      | DR. J. R. PURABIYA                   |
| Collaboration:                     | NSS Committee, Mansa College &       |
|                                    | CULTURAL COMMITTEE OF                |
|                                    | MANSA                                |
| Name & Designation of the Speaker/ |                                      |
| Guest:                             |                                      |
| Date and Time:                     | 01/10/2021                           |
| Place:                             | MANSA COLLGE                         |
| No. of Students attended the       | 32                                   |
| Program:                           |                                      |
| No. of Faculty Members Attended    | 3                                    |
| the Program                        |                                      |

### ORGANIZED CLEANLINESS DRIVE IN MANSA CITY