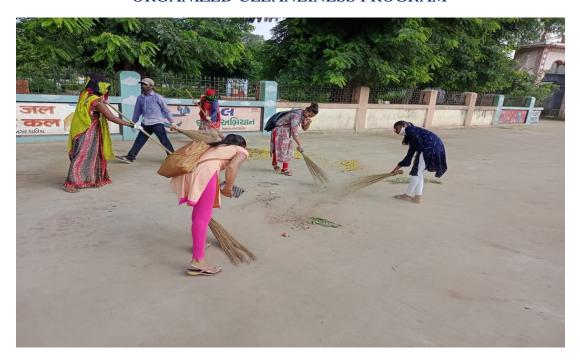

## A Detailed Report of the Program/ Activity

| Name of the Program/ Activity:   | ORGANIZED CAMPUS                     |
|----------------------------------|--------------------------------------|
|                                  | CLEANLINESS PROGRAM                  |
| Name of subject/Dept/ Committee: | NSS Committee, Mansa College         |
| Objective:                       | To develop student's awareness about |
|                                  | cleanliness                          |
| Programm Officer Name :          | DR. J. R. PURABIYA                   |
| Collaboration:                   | NSS Committee, Mansa College         |
| Name & Designation of the        |                                      |
| Speaker/ Guest:                  |                                      |
| Date and Time:                   | 04/01/2022                           |
| Place:                           | COLLEGE CAMPUS, MANSA                |
| No. of Students attended the     | 42                                   |
| Program:                         |                                      |
| No. of Faculty Members Attended  | 3                                    |
| the Program                      |                                      |

#### ORGANIZED CLEANLINESS PROGRAM

#### ORGANIZED CAMPUS CLEANLINESS DRIVE