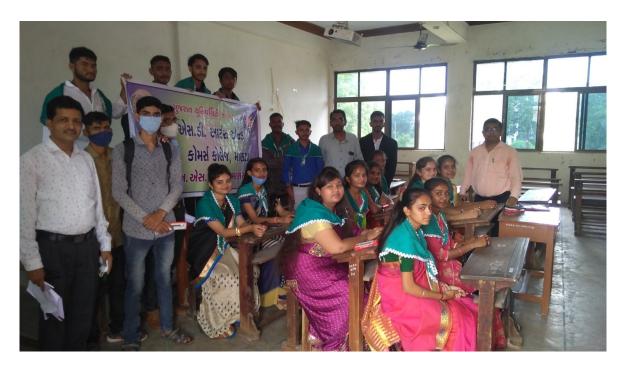

## A Detailed Report of the Program/ Activity

| Name of the Program/ Activity:   | ORGANIZED 'FIT FOR INDIA             |
|----------------------------------|--------------------------------------|
|                                  | PROGRAM & ORGANIZED                  |
|                                  | RUNNING COMPETITION                  |
| Name of subject/Dept/ Committee: | NSS Committee, Mansa College         |
| Objective:                       | To arouse awareness regarding Health |
|                                  | hygiene                              |
| Programm Officer Name:           | DR. J. R. PURABIYA                   |
| Collaboration:                   | NSS Committee, Mansa College &       |
|                                  | CULTURAL COMMITTEE OF                |
|                                  | MANSA & NYKS,                        |
|                                  | GANDHINAGAR                          |
| Name & Designation of the        |                                      |
| Speaker/ Guest:                  |                                      |
| Date and Time:                   | 04-09-2021                           |
| Place:                           | FROM MANSA COLLGE TO                 |
| No. of Students attended the     | 118                                  |
| Program:                         |                                      |
| No. of Faculty Members Attended  | 15                                   |
| the Program                      |                                      |

#### 'FIT FOR INDIA PROGRAM & ORGANIZED RUNNING COMPETITION