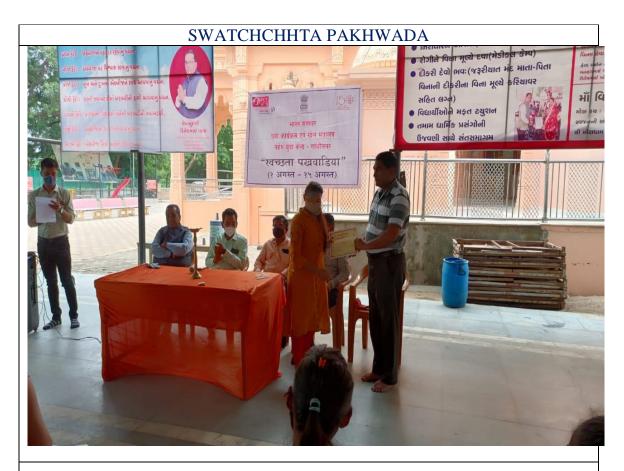

## A Detailed Report of the Program/ Activity

| Name of the Program/ Activity:   | CELEBRATION OF                       |
|----------------------------------|--------------------------------------|
|                                  | SWATCHCHHTA PAKHWADA                 |
| Name of subject/Dept/ Committee: | NSS Committee, Mansa College         |
| Objective:                       | To develop student's awareness about |
|                                  | cleanliness                          |
| <b>Programm Officer Name:</b>    | DR. J. R. PURABIYA                   |
| Collaboration:                   | NSS Committee, Mansa College &       |
|                                  | NYKS, GANDHINAGAR                    |
| Name & Designation of the        |                                      |
| Speaker/ Guest:                  |                                      |
| Date and Time:                   | 19/8/2021                            |
| Place:                           | MANSA COLLEGE                        |
| No. of Students attended the     | 18                                   |
| Program:                         |                                      |
| No. of Faculty Members Attended  | 03                                   |
| the Program                      |                                      |