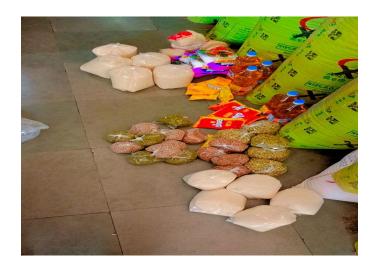

| STUDENTS                     |
| Programm Officer Name:           | DR. J. R. PURABIYA           |
| Collaboration:                   | NSS Committee, Mansa College |
| Name & Designation of the        |                              |
| Speaker/ Guest:                  |                              |
| Date and Time:                   | 16/2/2022                    |
| Place:                           | MANSA COLLGE                 |
| No. of Students attended the     | 20                           |
| Program:                         |                              |
| No. of Faculty Members Attended  | 3                            |
| the Program                      |                              |

# VISITED ADOPTED VILLAGE DHAMEDA AND DISTRIBUTION OF FOOD GRAIN FOR POOR PEOPLE







#### S. D. Arts & Shah B. R. Commerce College

MANSA-382845, Dist. : Gandhinagar (N.Guj.) India Managed by Sarvoday Higher Education Society - Mansa.

Established Year : 1959 - 1960 email : sdbrcollegemansa@gmail.com D.P. Zone : 91 College Code : 75

No.: (02763) 270191, 270132 website: www.mansacollege.org Guj. Uni. Center Code: 28 College Code: 038

Date: / / 20

Out ward No.:

# A Detailed Report of the Program/ Activity

| Name of the Program/ Activity:   | ORGANIZED MEETING ON               |
|----------------------------------|------------------------------------|
|                                  | VOTER AWARNESS                     |
|                                  | CAMPAINGN                          |
| Name of subject/Dept/ Committee: | NSS                                |