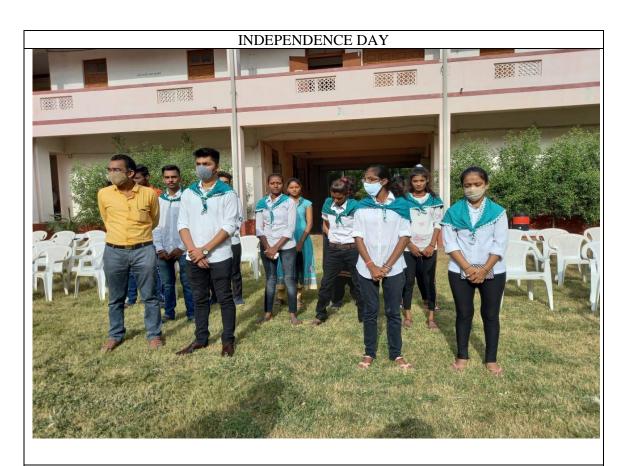

## A Detailed Report of the Program/ Activity

| Name of the Program/ Activity:   | CELEBRATION OF                   |
|----------------------------------|----------------------------------|
|                                  | INDEPENDENCE DAY                 |
| Name of subject/Dept/ Committee: | NSS Committee, Mansa College     |
| Objective:                       | To nurture the nationalism among |
|                                  | students                         |
| Programm Officer Name:           | DR. J. R. PURABIYA               |
| Collaboration:                   | NSS Committee, Mansa College &   |
|                                  | CULTURAL COMMITTEE OF            |
|                                  | MANSA                            |
| Name & Designation of the        |                                  |
| Speaker/ Guest:                  |                                  |
| Date and Time:                   | 15/8/2021                        |
| Place:                           | MANSA COLLEGE                    |
| No. of Students attended the     | 225                              |
| Program:                         |                                  |
| No. of Faculty Members Attended  | 20                               |
| the Program                      |                                  |