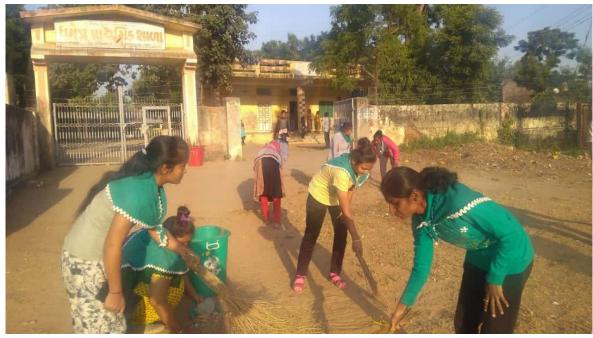

## A Detailed Report of the Program/ Activity

| Name of the Program/ Activity:     | ORGANIZED CLEANLINESS                |
|------------------------------------|--------------------------------------|
|                                    | DRIVE IN MANSA CITY                  |
| Name of subject/Dept/ Committee:   | NSS Committee, Mansa College         |
| Objective:                         | To develop student's awareness about |
|                                    | cleanliness                          |
| <b>Programm Officer Name:</b>      | DR. J. R. PURABIYA                   |
| Collaboration:                     | NSS Committee, Mansa College &       |
|                                    | CULTURAL COMMITTEE OF                |
|                                    | MANSA                                |
| Name & Designation of the Speaker/ |                                      |
| Guest:                             |                                      |
| Date and Time:                     | 01/10/2021                           |
| Place:                             | MANSA COLLGE                         |
| No. of Students attended the       | 32                                   |
| Program:                           |                                      |
| No. of Faculty Members Attended    | 3                                    |
| the Program                        |                                      |

### ORGANIZED CLEANLINESS DRIVE IN MANSA CITY