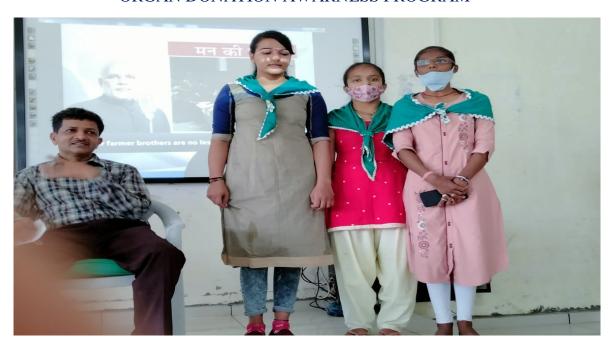

## A Detailed Report of the Program/ Activity

| Name of the Program/ Activity:   | ORGANIZED LECTURE ON             |
|----------------------------------|----------------------------------|
|                                  | ORGAN DONATION AWARNESS          |
|                                  | PROGRAM                          |
| Name of subject/Dept/ Committee: | NSS Committee, Mansa College     |
| Objective:                       | To nurture the quality of social |
|                                  | welfare among students           |
| <b>Programm Officer Name:</b>    | DR. J. R. PURABIYA               |
| Collaboration:                   | NSS Committee, Mansa College     |
| Name & Designation of the        | DR. R. B. GANVIT (HOD-           |
| Speaker/ Guest:                  | ECONOMICS)                       |
| Date and Time:                   | 17/9/2021                        |
| Place:                           | MANSA COLLGE                     |
| No. of Students attended the     | 78                               |
| Program:                         |                                  |
| No. of Faculty Members Attended  | 07                               |
| the Program                      |                                  |

#### ORGAN DONATION AWARNESS PROGRAM