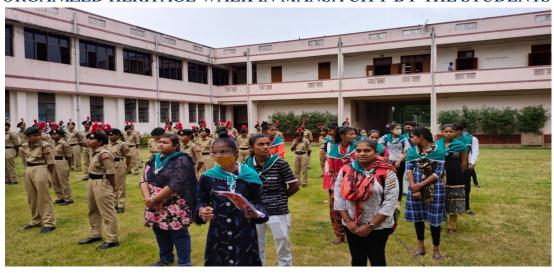

## A Detailed Report of the Program/ Activity

| Name of the Program/ Activity:   | ORGANIZED HERITAGE WALK          |
|----------------------------------|----------------------------------|
|                                  | IN MANSA CITY BY THE             |
|                                  | STUDENTS                         |
| Name of subject/Dept/ Committee: | NSS Committee, Mansa College     |
| Objective:                       | To make the students aware about |
|                                  | cultural heritage                |
| Programm Officer Name:           | DR. J. R. PURABIYA               |
| Collaboration:                   | ATULYA VARSO, NSS Committee,     |
|                                  | Mansa College & CULTURAL         |
|                                  | COMMITTEE OF MANSA               |
| Name & Designation of the        |                                  |
| Speaker/ Guest:                  |                                  |
| Date and Time:                   | 23/08/2021                       |
| Place:                           | AMRAPUR GRAM BHARATI             |
| No. of Students attended the     | 345                              |
| Program:                         |                                  |
| No. of Faculty Members Attended  | 15                               |
| the Program                      |                                  |

### ORGANIZED HERITAGE WALK IN MANSA CITY BY THE STUDENTS