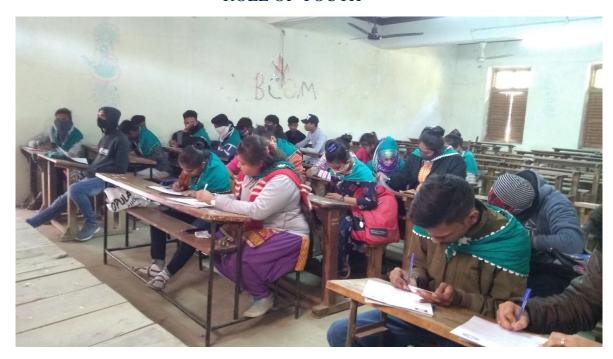

|
| Collaboration:                   | NSS Committee, Mansa College       |
| Name & Designation of the        |                                    |
| Speaker/ Guest:                  |                                    |
| Date and Time:                   | 25/01//2022                        |
| Place:                           | MANSA COLLGE                       |
| No. of Students attended the     | 32                                 |
| Program:                         |                                    |
| No. of Faculty Members Attended  | 3                                  |
| the Program                      |                                    |

# AN ORATORY COMPETITION & ESSAY WRITING COMPETITION WAS ORGANIZED ON THE THEME "HEALTHY DEMOCRACY AND THE ROLE OF YOUTH"





#### S. D. Arts & Shah B. R. Commerce College

MANSA-382845, Dist. : Gandhinagar (N.Guj.) India Managed by Sarvoday Higher Education Society - Mansa.

Established Year : 1959 - 1960 email : sdbrcollegemansa@gmail.com D.P. Zone : 91 College Code : 75 and on the state of the state o

No. : (02763) 270191, 270132 website : www.mansacollege.org Guj. Uni. Center Code : 28 College Code : 038

Date: / / 20

Out ward No.:

# A Detailed Report of the Program/ Activity

| Name of the Program/ Activity:   | VISITED AMRAPUR              |
|----------------------------------|------------------------------|
|                                  | GRAMBHARATI VILLEGE          |
|                                  | UNDER SAMAJ DARSHAN          |
| Name of subject/Dept/ Committee: | NSS Committee, Mansa C