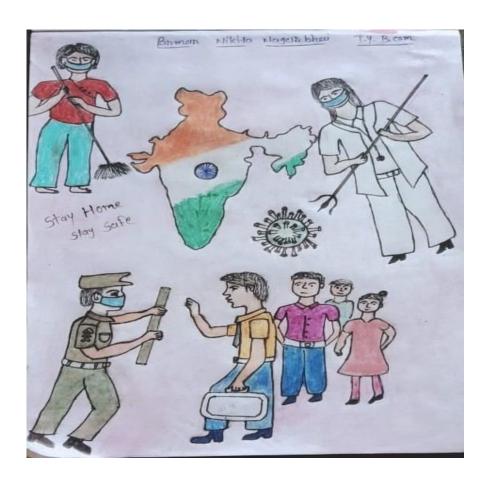

## A Detailed Report of the Program/ Activity

| Name of the Program/ Activity:   | COVID-19 AWARNESS                  |
|----------------------------------|------------------------------------|
|                                  | PROGRAM                            |
| Name of subject/Dept/ Committee: | NSS Committee, Mansa College       |
| Objective:                       | TO create awareness among students |
|                                  | for Health and Hygiene.            |
| Programm Officer Name:           | DR. J. R. PURABIYA                 |
| Collaboration:                   | NSS Committee, Mansa College &     |
|                                  | CULTURAL COMMITTEE OF              |
|                                  | MANSA                              |
| Name & Designation of the        |                                    |
| Speaker/ Guest:                  |                                    |
| Date and Time:                   | 14/9/2021                          |
| Place:                           | MANSA COLLGE                       |
| No. of Students attended the     | 28                                 |
| Program:                         |                                    |
| No. of Faculty Members Attended  | 5                                  |
| the Program                      |                                    |

#### COVID-19 AWARNESS PROGRAM