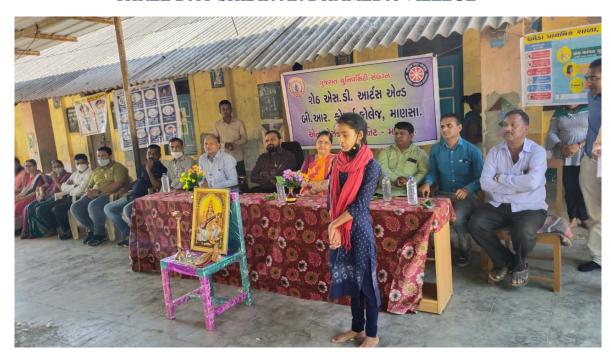

## A Detailed Report of the Program/ Activity

| Name of the Program/ Activity:   | NSS ORIENTATION PROGRAM        |
|----------------------------------|--------------------------------|
| Name of subject/Dept/ Committee: | NSS Committee, Mansa College   |
| Objective:                       | To develop student's knowledge |
|                                  | regarding NSS                  |
| Programm Officer Name :          | DR. J. R. PURABIYA             |
| Collaboration:                   | NSS Committee, Mansa College   |
| Name & Designation of the        | SHREE BHARATI MOGARA           |
| Speaker/ Guest:                  | (NYKS)                         |
| Date and Time:                   | 26/10/2021                     |
| Place:                           | MANSA COLLGE                   |
| No. of Students attended the     | 155                            |
| Program:                         |                                |
| No. of Faculty Members Attended  | 7                              |
| the Program                      |                                |

#### NSS ORIENTATION PROGRAM