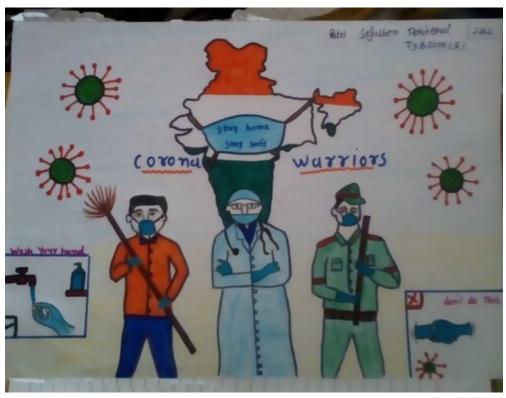

## A Detailed Report of the Program/ Activity

| Name of the Program/ Activity:   | COVID-19 AWARNESS                  |
|----------------------------------|------------------------------------|
|                                  | PROGRAM                            |
| Name of subject/Dept/ Committee: | NSS Committee, Mansa College       |
| Objective:                       | TO create awareness among students |
|                                  | for Health and Hygiene.            |
| Programm Officer Name:           | DR. J. R. PURABIYA                 |
| Collaboration:                   | NSS Committee, Mansa College &     |
|                                  | CULTURAL COMMITTEE OF              |
|                                  | MANSA                              |
| Name & Designation of the        |                                    |
| Speaker/ Guest:                  |                                    |
| Date and Time:                   | 14/9/2021                          |
| Place:                           | MANSA COLLGE                       |
| No. of Students attended the     | 28                                 |
| Program:                         |                                    |
| No. of Faculty Members Attended  | 5                                  |
| the Program                      |                                    |

#### COVID-19 AWARNESS PROGRAM