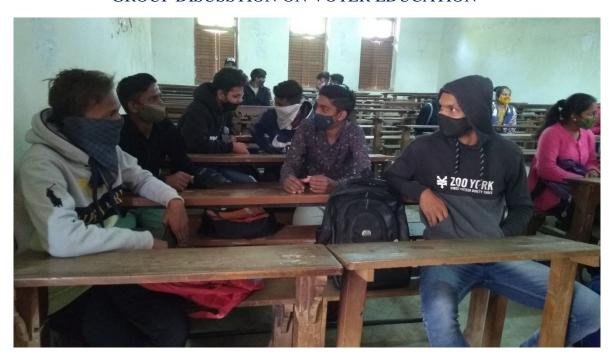

|
| Collaboration:                   | NSS Committee, Mansa College AND   |
|                                  | MAMLATDAR                          |
| Name & Designation of the        |                                    |
| Speaker/ Guest:                  |                                    |
| Date and Time:                   | 25/1/2022                          |
| Place:                           | MANSA COLLGE                       |
| No. of Students attended the     | 42                                 |
| Program:                         |                                    |
| No. of Faculty Members Attended  | 3                                  |
| the Program                      |                                    |

#### GROUP DISUSSTION ON VOTER EDUCATION





#### S. D. Arts & Shah B. R. Commerce College

MANSA-382845, Dist. : Gandhinagar (N.Guj.) India Managed by Sarvoday Higher Education Society - Mansa.

Established Year : 1959 - 1960 email : sdbrcollegemansa@gmail.com D.P. Zone : 91 College Code : 75 and out of the state of the sta

No. : (02763) 270191, 270132 website : www.mansacollege.org Guj. Uni. Center Code : 28 College Code : 038

Out ward No.:

Date: / / 20

# A Detailed Report of the Program/ Activity

| Name of the Program/ Activity:   | AN ORATORY COMPETITION &           |
|----------------------------------|------------------------------------|
|                                  | ESSAY WRITING                      |
|                                  | COMPETITION WAS                    |
|