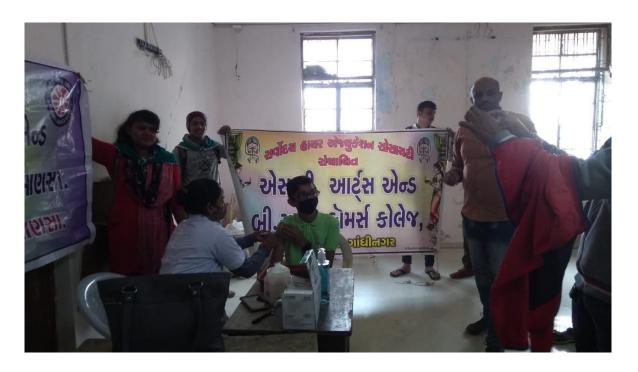

# A Detailed Report of the Program/ Activity

| Name of the Program/ Activity:   | VACCINATION PROGRAM                |
|----------------------------------|------------------------------------|
| Name of subject/Dept/ Committee: | NSS Committee, Mansa College       |
| Objective:                       | TO create awareness among students |
|                                  | for Health and Hygiene.            |
| Programm Officer Name:           | DR. J. R. PURABIYA                 |
| Collaboration:                   | NSS Committee, Mansa College &     |
|                                  | TALUKA HEALTH OFFICER              |
| Name & Designation of the        |                                    |
| Speaker/ Guest:                  |                                    |
| Date and Time:                   | 04/01/2022                         |
| Place:                           | MANSA COLLGE                       |
| No. of Students attended the     | 32                                 |
| Program:                         |                                    |
| No. of Faculty Members Attended  | 3                                  |
| the Program                      |                                    |

#### VACCINATION PROGRAM & COVID-19 AWARNESS PROGRAM