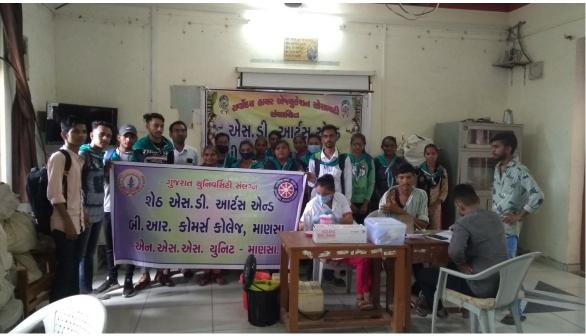

## A Detailed Report of the Program/ Activity

| Name of the Program/ Activity:   | ORGANIZED LECTURE ON             |
|----------------------------------|----------------------------------|
|                                  | ORGAN DONATION AWARNESS          |
|                                  | PROGRAM                          |
| Name of subject/Dept/ Committee: | NSS Committee, Mansa College     |
| Objective:                       | To nurture the quality of social |
|                                  | welfare among students           |
| <b>Programm Officer Name:</b>    | DR. J. R. PURABIYA               |
| Collaboration:                   | NSS Committee, Mansa College     |
| Name & Designation of the        | DR. R. B. GANVIT (HOD-           |
| Speaker/ Guest:                  | ECONOMICS)                       |
| Date and Time:                   | 17/9/2021                        |
| Place:                           | MANSA COLLGE                     |
| No. of Students attended the     | 78                               |
| Program:                         |                                  |
| No. of Faculty Members Attended  | 07                               |
| the Program                      |                                  |

#### ORGAN DONATION AWARNESS PROGRAM