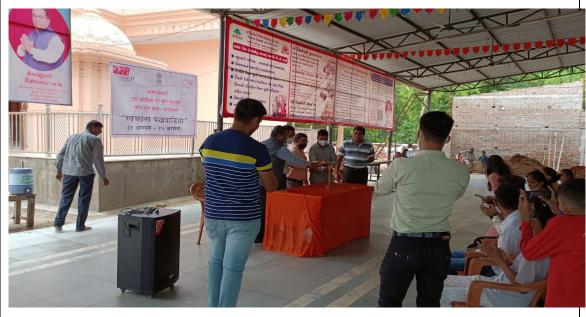

## A Detailed Report of the Program/ Activity

| Name of the Program/ Activity:   | CELEBRATION OF                       |
|----------------------------------|--------------------------------------|
|                                  | SWATCHCHHTA PAKHWADA                 |
| Name of subject/Dept/ Committee: | NSS Committee, Mansa College         |
| Objective:                       | To develop student's awareness about |
|                                  | cleanliness                          |
| <b>Programm Officer Name:</b>    | DR. J. R. PURABIYA                   |
| Collaboration:                   | NSS Committee, Mansa College &       |
|                                  | NYKS, GANDHINAGAR                    |
| Name & Designation of the        |                                      |
| Speaker/ Guest:                  |                                      |
| Date and Time:                   | 19/8/2021                            |
| Place:                           | MANSA COLLEGE                        |
| No. of Students attended the     | 18                                   |
| Program:                         |                                      |
| No. of Faculty Members Attended  | 03                                   |
| the Program                      |                                      |