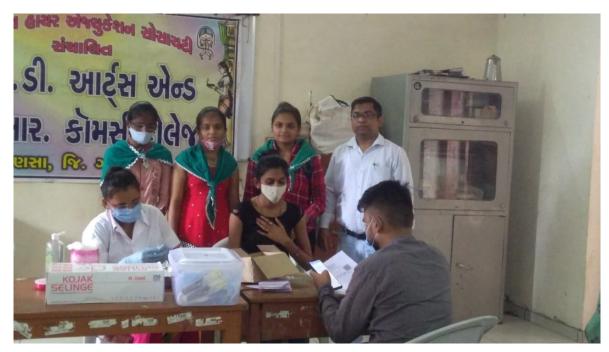

## A Detailed Report of the Program/ Activity

| Name of the Program/ Activity: | ORGANIZED VACCINATION            |
|--------------------------------|----------------------------------|
|                                | PROGRAM                          |
| Name of subject/Dept/          | NSS Committee, Mansa College     |
| Committee:                     |                                  |
| Objective:                     | TO create awareness among        |
|                                | students for Health and Hygiene. |
| Programm Officer Name :        | DR. J. R. PURABIYA               |
| Collaboration:                 | CIVIL HOSPITAL, MANSA            |
| Name & Designation of the      |                                  |
| Speaker/ Guest:                |                                  |
| Date and Time:                 | 17/9/2021                        |
| Place:                         | MANSA COLLEGE                    |
| No. of Students attended the   | 28                               |
| Program:                       |                                  |
| No. of Faculty Members         | 7                                |
| Attended the Program           |                                  |

#### ORGANIZED VACCINATION PROGRAM