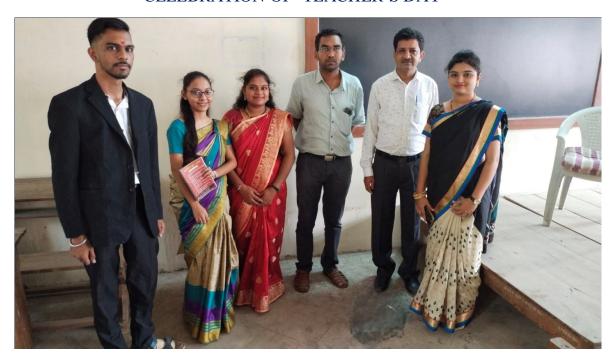

## A Detailed Report of the Program/ Activity

| Name of the Program/ Activity:   | CELEBRATION OF 'TEACHER'S              |
|----------------------------------|----------------------------------------|
|                                  | DAY'                                   |
| Name of subject/Dept/ Committee: | NSS Committee, Mansa College           |
| Objective:                       | To aware the students about role of a  |
|                                  | teacher and to develop the respect for |
|                                  | teacher                                |
| Programm Officer Name:           | DR. J. R. PURABIYA                     |
| Collaboration:                   | NSS Committee, Mansa College &         |
|                                  | CULTURAL COMMITTEE OF                  |
|                                  | MANSA                                  |
| Name & Designation of the        |                                        |
| Speaker/ Guest:                  |                                        |
| Date and Time:                   | 06/9/2021                              |
| Place:                           | MANSA COLLEGE                          |
| No. of Students attended the     | 100                                    |
| Program:                         |                                        |
| No. of Faculty Members Attended  | 20                                     |
| the Program                      |                                        |

#### CELEBRATION OF 'TEACHER'S DAY'