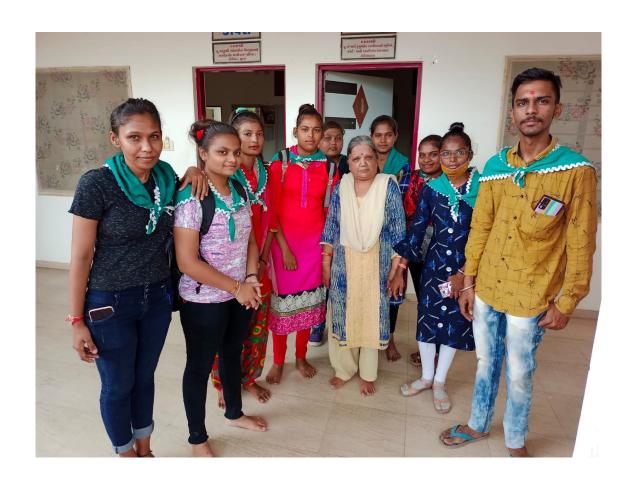

## A Detailed Report of the Program/ Activity

| Name of the Program/ Activity:   | ORGANIZED HERITAGE WALK          |
|----------------------------------|----------------------------------|
|                                  | IN MANSA CITY BY THE             |
|                                  | STUDENTS                         |
| Name of subject/Dept/ Committee: | NSS Committee, Mansa College     |
| Objective:                       | To make the students aware about |
|                                  | cultural heritage                |
| Programm Officer Name:           | DR. J. R. PURABIYA               |
| Collaboration:                   | ATULYA VARSO, NSS Committee,     |
|                                  | Mansa College & CULTURAL         |
|                                  | COMMITTEE OF MANSA               |
| Name & Designation of the        |                                  |
| Speaker/ Guest:                  |                                  |
| Date and Time:                   | 23/08/2021                       |
| Place:                           | AMRAPUR GRAM BHARATI             |
| No. of Students attended the     | 345                              |
| Program:                         |                                  |
| No. of Faculty Members Attended  | 15                               |
| the Program                      |                                  |

### ORGANIZED HERITAGE WALK IN MANSA CITY BY THE STUDENTS