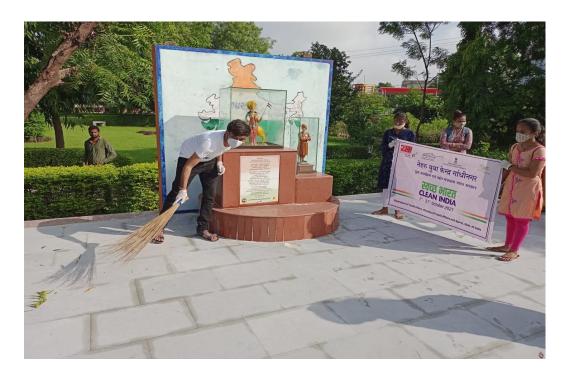

## A Detailed Report of the Program/ Activity

| Name of the Program/ Activity:   | ORGANIZED CAMPUS                     |
|----------------------------------|--------------------------------------|
|                                  | CLEANLINESS PROGRAM                  |
| Name of subject/Dept/ Committee: | NSS Committee, Mansa College         |
| Objective:                       | To develop student's awareness about |
|                                  | cleanliness                          |
| Programm Officer Name :          | DR. J. R. PURABIYA                   |
| Collaboration:                   | NSS Committee, Mansa College         |
| Name & Designation of the        |                                      |
| Speaker/ Guest:                  |                                      |
| Date and Time:                   | 04/01/2022                           |
| Place:                           | COLLEGE CAMPUS, MANSA                |
| No. of Students attended the     | 42                                   |
| Program:                         |                                      |
| No. of Faculty Members Attended  | 3                                    |
| the Program                      |                                      |

#### ORGANIZED CLEANLINESS PROGRAM

#### ORGANIZED CAMPUS CLEANLINESS DRIVE