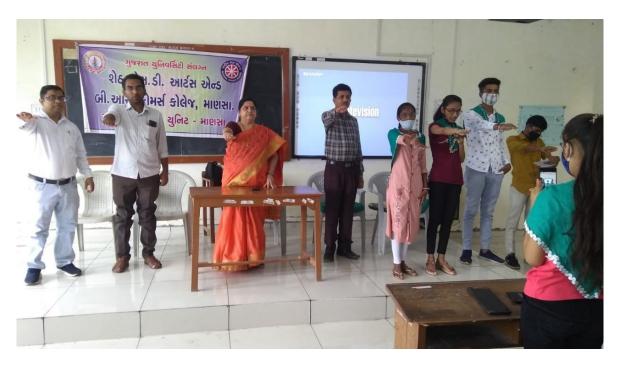

## A Detailed Report of the Program/ Activity

| Name of the Program/ Activity:   | NSS ORIENTATION PROGRAM        |
|----------------------------------|--------------------------------|
| Name of subject/Dept/ Committee: | NSS Committee, Mansa College   |
| Objective:                       | To develop student's knowledge |
|                                  | regarding NSS                  |
| Programm Officer Name :          | DR. J. R. PURABIYA             |
| Collaboration:                   | NSS Committee, Mansa College   |
| Name & Designation of the        | SHREE BHARATI MOGARA           |
| Speaker/ Guest:                  | (NYKS)                         |
| Date and Time:                   | 26/10/2021                     |
| Place:                           | MANSA COLLGE                   |
| No. of Students attended the     | 155                            |
| Program:                         |                                |
| No. of Faculty Members Attended  | 7                              |
| the Program                      |                                |

#### NSS ORIENTATION PROGRAM