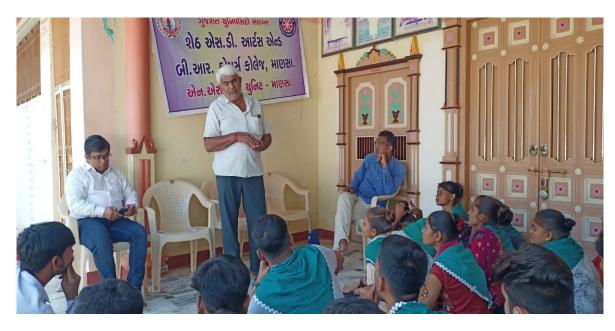

## A Detailed Report of the Program/ Activity

| Name of the Program/ Activity:   | THREE DAY SHIBIR AT              |
|----------------------------------|----------------------------------|
|                                  | DHAMEDA VILLEGE                  |
| Name of subject/Dept/ Committee: | NSS Committee, Mansa College     |
| Objective:                       | FOR SPREADING AWARNESS OF        |
|                                  | COVID-19                         |
| Programm Officer Name:           | DR. J. R. PURABIYA               |
| Collaboration:                   | NSS Committee, Mansa College AND |
|                                  | PANCHAYAT OF DHAMEDA             |
|                                  | VILAGE                           |
| Name & Designation of the        |                                  |
| Speaker/ Guest:                  |                                  |
| Date and Time:                   | 29/10/2021 TO 31/10/2021         |
| Place:                           | AT DHAMEDA VILLAGE               |
| No. of Students attended the     | 30                               |
| Program:                         |                                  |
| No. of Faculty Members Attended  | 9                                |
| the Program                      |                                  |

#### THREE DAY SHIBIR AR DHAMEDA VILLEGE