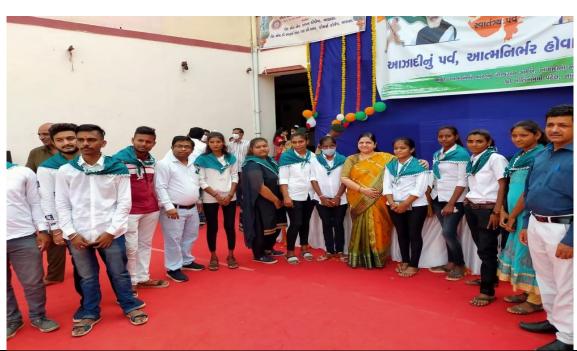

# CELEBRATION OF BIRTH ANNIVERSARY OF PANDIT DINDAYAL UPADHYAY

# માણસામાં પંડિત દીનદયાળની જન્મ જયંતી ઊજવાઇ

આજ રોજ એસ.ડી. આર્ટ્સ એન્ડ બી. આર. કોમર્સ કોલેજ, માણસા તથા નહેરુ યુવા કેન્દ્ર, ગાંધીનગરના સંયુક્ત ઉપક્રમે પંડિત દિન દયાળ ઉપાધ્યાયની જન્મ જયંતિની ઉજવણી તથા આઝાદી કા અમૃત મહોત્સવના ભાગ રૂપે ફીટ ઇન્ડિયા ફ્રીડમ રન - ૨.૦નું આયોજન કરવામાં આવ્યું હતું. જેમાં કોલેજ કેમ્પસ ડાયરેક્ટર, આચાર્ય, અધ્યાપકો તથા માણસના મામલતદાર વિશાલ પટેલ, ડી.ડી. પટેલ,(પૂર્વે ચેરમેન પોલીસ આવાસ નિઝામ)જીલ્લા ભાજપ પ્રમુખ અનીલ પટેલ, તથા અન્ય માણસા નગરજનોમાં ઉપસ્થિત રહ્યા હતા. સમગ્ર કાર્યક્રમનું સંચાલન નહેરુ યુવા કેન્દ્રના નેશનલ યુથ વોલેન્ટીયર હારા કરવામાં આવ્યું હતું.