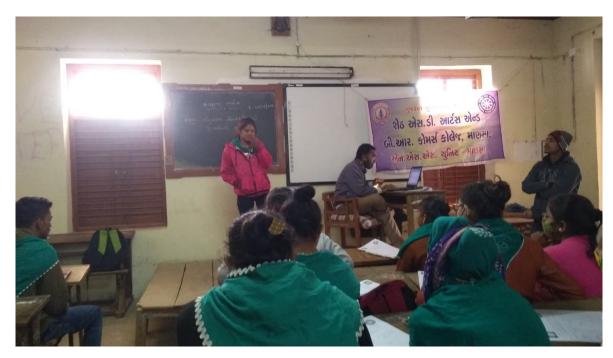

## A Detailed Report of the Program/ Activity

| Name of the Program/ Activity:   | NSS ORIENTATION PROGRAM        |
|----------------------------------|--------------------------------|
| Name of subject/Dept/ Committee: | NSS Committee, Mansa College   |
| Objective:                       | To develop student's knowledge |
|                                  | regarding NSS                  |
| Programm Officer Name :          | DR. J. R. PURABIYA             |
| Collaboration:                   | NSS Committee, Mansa College   |
| Name & Designation of the        | SHREE BHARATI MOGARA           |
| Speaker/ Guest:                  | (NYKS)                         |
| Date and Time:                   | 26/10/2021                     |
| Place:                           | MANSA COLLGE                   |
| No. of Students attended the     | 155                            |
| Program:                         |                                |
| No. of Faculty Members Attended  | 7                              |
| the Program                      |                                |

#### NSS ORIENTATION PROGRAM