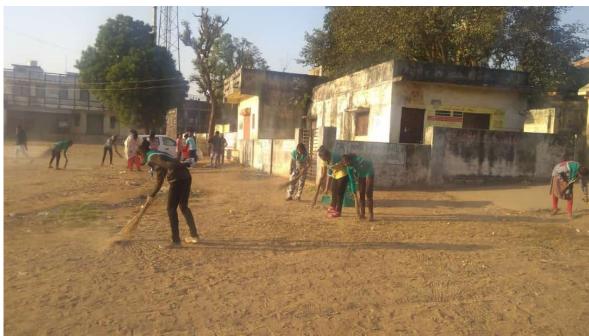

## A Detailed Report of the Program/ Activity

| Name of the Program/ Activity:   | ORGANIZED CAMPUS                     |
|----------------------------------|--------------------------------------|
|                                  | CLEANLINESS PROGRAM                  |
| Name of subject/Dept/ Committee: | NSS Committee, Mansa College         |
| Objective:                       | To develop student's awareness about |
|                                  | cleanliness                          |
| Programm Officer Name :          | DR. J. R. PURABIYA                   |
| Collaboration:                   | NSS Committee, Mansa College         |
| Name & Designation of the        |                                      |
| Speaker/ Guest:                  |                                      |
| Date and Time:                   | 04/01/2022                           |
| Place:                           | COLLEGE CAMPUS, MANSA                |
| No. of Students attended the     | 42                                   |
| Program:                         |                                      |
| No. of Faculty Members Attended  | 3                                    |
| the Program                      |                                      |

#### ORGANIZED CLEANLINESS PROGRAM

#### ORGANIZED CAMPUS CLEANLINESS DRIVE