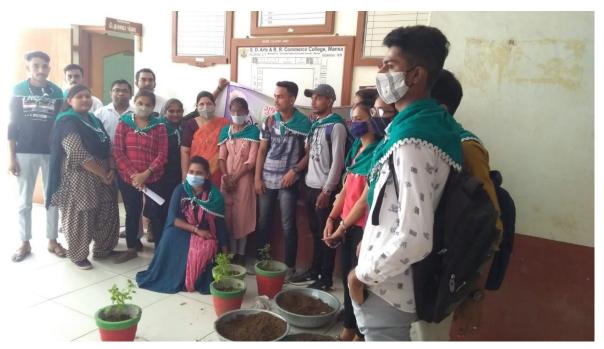

## A Detailed Report of the Program/ Activity

| Name of the Program/ Activity:   | TREE PLANTATION PROGRAM           |
|----------------------------------|-----------------------------------|
| Name of subject/Dept/ Committee: | NSS                               |
| Objective:                       | To develop the students awareness |
|                                  | about environment conservation.   |
| Programm Officer Name :          | DR. J. R. PURABIYA                |
| Collaboration:                   | NSS Committee, Mansa College      |
| Name & Designation of the        |                                   |
| Speaker/ Guest:                  |                                   |
| Date and Time:                   | 17/9/2021                         |
| Place:                           | MANSA COLLGE                      |
| No. of Students attended the     | 46                                |
| Program:                         |                                   |
| No. of Faculty Members Attended  | 15                                |
| the Program                      |                                   |

#### TREE PLANTATION PROGRAM