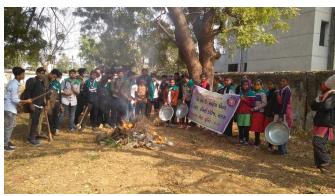

## A Detailed Report of the Program/ Activity

| Name of the Program/ Activity:   | CELEBRATION OF BIRTH             |
|----------------------------------|----------------------------------|
|                                  | ANNIVERSARY OF PANDIT            |
|                                  | DINDAYAL UPADHYAY                |
| Name of subject/Dept/ Committee: | NSS Committee, Mansa College     |
| Objective:                       | To aware the students about      |
|                                  | nationalist celebrity; OF PANDIT |
|                                  | DINDAYAL UPADHYAY                |
| Programm Officer Name:           | DR. J. R. PURABIYA               |
| Collaboration:                   | NSS Committee, Mansa College &   |
|                                  | CULTURAL COMMITTEE OF            |
|                                  | MANSS & NYKS GANDHINGAR.         |
| Name & Designation of the        |                                  |
| Speaker/ Guest:                  |                                  |
| Date and Time:                   | 25/9/2021                        |
| Place:                           | MANSA COLLGE                     |
| No. of Students attended the     | 128                              |
| Program:                         |                                  |
| No. of Faculty Members Attended  | 3                                |
| the Program                      |                                  |

# CELEBRATION OF BIRTH ANNIVERSARY OF PANDIT DINDAYAL UPADHYAY

# માણસામાં પંડિત દીનદયાળની જન્મ જયંતી ઊજવાઇ

આજ રોજ એસ.ડી. આર્ટ્સ એન્ડ બી. આર. કોમર્સ કોલેજ, માણસા તથા નહેરુ યુવા કેન્દ્ર, ગાંધીનગરના સંયુક્ત ઉપક્રમે પંડિત દિન દયાળ ઉપાધ્યાયની જન્મ જયંતિની ઉજવણી તથા આઝાદી કા અમૃત મહોત્સવના ભાગ રૂપે ફીટ ઇન્ડિયા ફ્રીડમ રન - ૨.૦નું આયોજન કરવામાં આવ્યું હતું. જેમાં કોલેજ કેમ્પસ ડાયરેક્ટર, આચાર્ય, અધ્યાપકો તથા માણસના મામલતદાર વિશાલ પટેલ, ડી.ડી. પટેલ,(પૂર્વે ચેરમેન પોલીસ આવાસ નિઝામ)જીલ્લા ભાજપ પ્રમુખ અનીલ પટેલ, તથા અન્ય માણસા નગરજનોમાં ઉપસ્થિત રહ્યા હતા. સમગ્ર કાર્યક્રમનું સંચાલન નહેરુ યુવા કેન્દ્રના નેશનલ યુથ વોલેન્ટીયર હારા કરવામાં આવ્યું હતું.