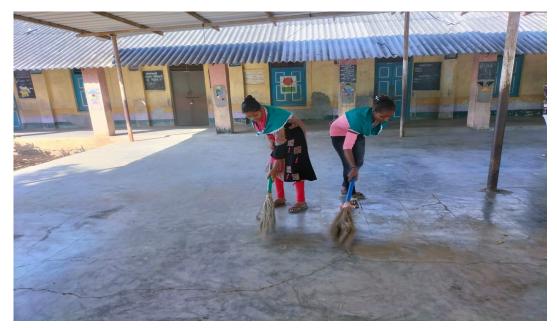

## A Detailed Report of the Program/ Activity

| Name of the Program/ Activity:   | ORGANIZED CAMPUS                     |
|----------------------------------|--------------------------------------|
|                                  | CLEANLINESS PROGRAM                  |
| Name of subject/Dept/ Committee: | NSS Committee, Mansa College         |
| Objective:                       | To develop student's awareness about |
|                                  | cleanliness                          |
| Programm Officer Name :          | DR. J. R. PURABIYA                   |
| Collaboration:                   | NSS Committee, Mansa College         |
| Name & Designation of the        |                                      |
| Speaker/ Guest:                  |                                      |
| Date and Time:                   | 04/01/2022                           |
| Place:                           | COLLEGE CAMPUS, MANSA                |
| No. of Students attended the     | 42                                   |
| Program:                         |                                      |
| No. of Faculty Members Attended  | 3                                    |
| the Program                      |                                      |

#### ORGANIZED CLEANLINESS PROGRAM

#### ORGANIZED CAMPUS CLEANLINESS DRIVE