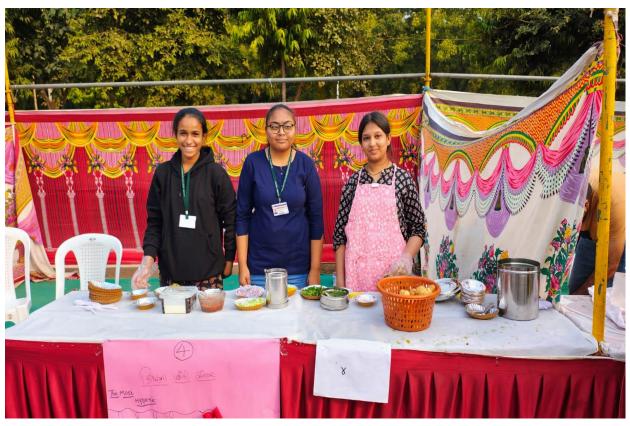

## **Celebration of Swami Vivekanand Kite Festival and Food Festival**

Date: 11/01/2025

Under *Saptdhara* initiative, S. D. Arts & Shah B. R. Commerce College and L. H. Science College, Mansa jointly celebrated the National Youth Day (Birth Anniversary of Swami Vivekanand) on 11<sup>th</sup> January, 2025 and along with Swami Vivekanand Kite Festival and Food Festival was also organized on the day at college premises. The celebration was inaugurated by Shree J. S. Patel, Hon. MLA of Mansa. Management Representative Shree Navinbhai Vyas, Principal Dr. T. J. Vyas, Dr. J. R. Shukla, faculty members and the students wholeheartedly participated in the event. 25 food stalls were created wherein 40 students exhibited catering skills in Food Festival. Students enjoyed the food dishes like Pani-Puri, Chaat, Bhel, Dahi-Puri, Fruit Dish, Dabeli, Puff etc. The event included the exhibition of inspiring books on the life and message of Swami Vivekanand. The objective of the program organized was to inspire the students towards Start-up, Innovation and Entrepreneurship.

## **Glimpse of the Event**