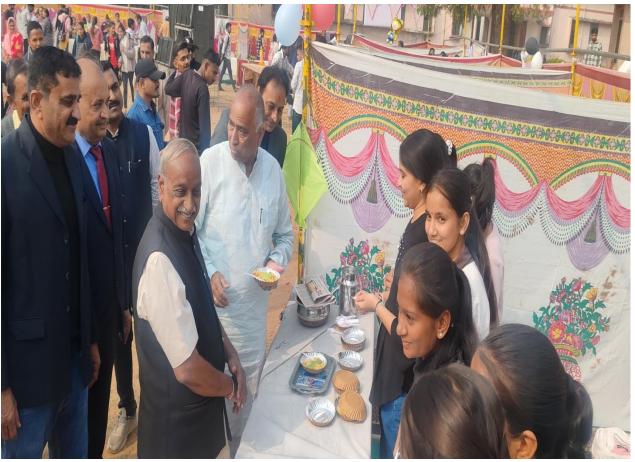

## **Celebration of Swami Vivekanand Kite Festival and Food Festival**

Date: 11/01/2025

Under *Saptdhara* initiative, S. D. Arts & Shah B. R. Commerce College and L. H. Science College, Mansa jointly celebrated the National Youth Day (Birth Anniversary of Swami Vivekanand) on 11<sup>th</sup> January, 2025 and along with Swami Vivekanand Kite Festival and Food Festival was also organized on the day at college premises. The celebration was inaugurated by Shree J. S. Patel, Hon. MLA of Mansa. Management Representative Shree Navinbhai Vyas, Principal Dr. T. J. Vyas, Dr. J. R. Shukla, faculty members and the students wholeheartedly participated in the event. 25 food stalls were created wherein 40 students exhibited catering skills in Food Festival. Students enjoyed the food dishes like Pani-Puri, Chaat, Bhel, Dahi-Puri, Fruit Dish, Dabeli, Puff etc. The event included the exhibition of inspiring books on the life and message of Swami Vivekanand. The objective of the program organized was to inspire the students towards Start-up, Innovation and Entrepreneurship.

## **Glimpse of the Event**