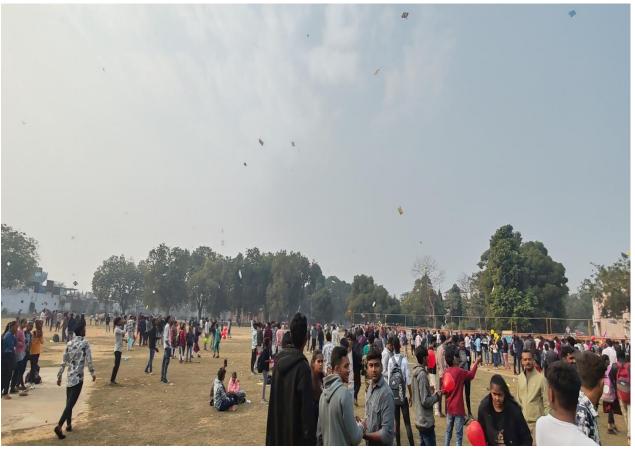

Along with the food festival, the students also enjoyed kite flying. Students brought the kites and threads on their own and enjoyed the event on the college ground. The program was hosted by Prof. V. K. Joshi and Prof. Sahil Acharya whereas the guidance and the motivation behind the celebration was provided by Hon. Principal Dr. T. J. Vyas.

## **Glimpse of the Event**