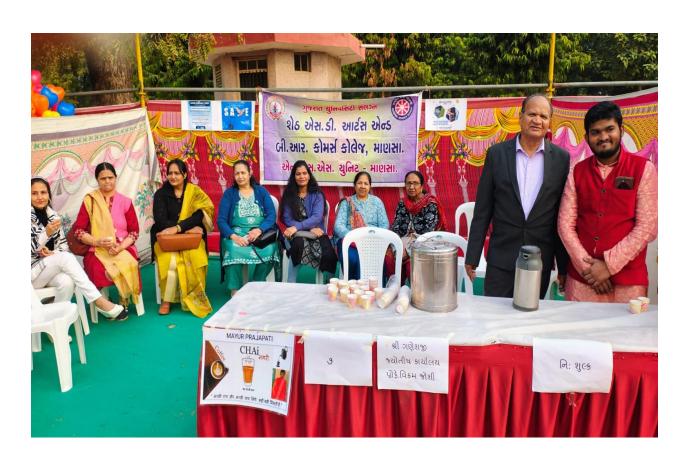

## **Celebration of Swami Vivekanand Kite Festival and Food Festival**

Date: 11/01/2025

Under *Saptdhara* initiative, S. D. Arts & Shah B. R. Commerce College and L. H. Science College, Mansa jointly celebrated the National Youth Day (Birth Anniversary of Swami Vivekanand) on 11<sup>th</sup> January, 2025 and along with Swami Vivekanand Kite Festival and Food Festival was also organized on the day at college premises. The celebration was inaugurated by Shree J. S. Patel, Hon. MLA of Mansa. Management Representative Shree Navinbhai Vyas, Principal Dr. T. J. Vyas, Dr. J. R. Shukla, faculty members and the students wholeheartedly participated in the event. 25 food stalls were created wherein 40 students exhibited catering skills in Food Festival. Students enjoyed the food dishes like Pani-Puri, Chaat, Bhel, Dahi-Puri, Fruit Dish, Dabeli, Puff etc. The event included the exhibition of inspiring books on the life and message of Swami Vivekanand. The objective of the program organized was to inspire the students towards Start-up, Innovation and Entrepreneurship.

## **Glimpse of the Event**