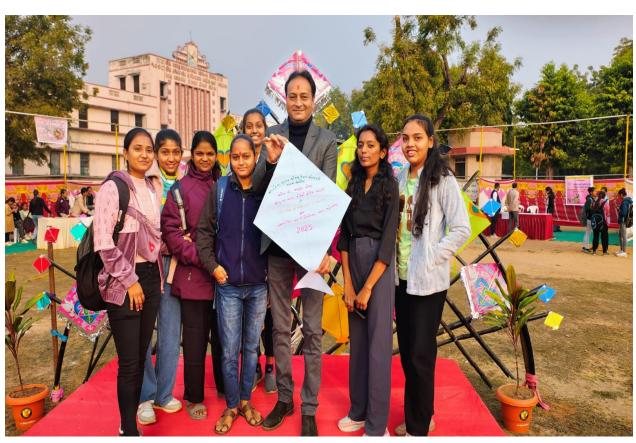

Along with the food festival, the students also enjoyed kite flying. Students brought the kites and threads on their own and enjoyed the event on the college ground. The program was hosted by Prof. V. K. Joshi and Prof. Sahil Acharya whereas the guidance and the motivation behind the celebration was provided by Hon. Principal Dr. T. J. Vyas.

## **Glimpse of the Event**