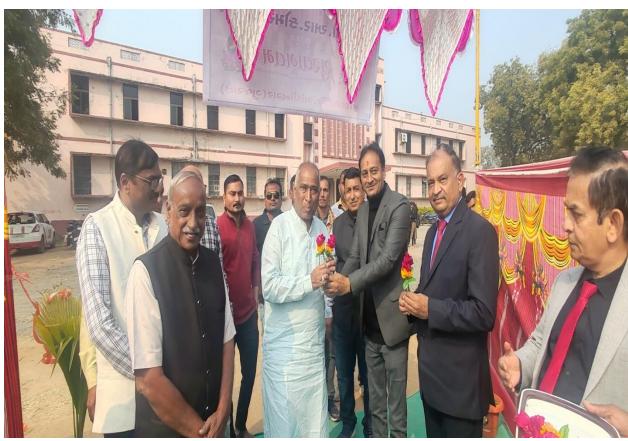

## **Celebration of Swami Vivekanand Kite Festival and Food Festival**

Date: 11/01/2025

Under *Saptdhara* initiative, S. D. Arts & Shah B. R. Commerce College and L. H. Science College, Mansa jointly celebrated the National Youth Day (Birth Anniversary of Swami Vivekanand) on 11<sup>th</sup> January, 2025 and along with Swami Vivekanand Kite Festival and Food Festival was also organized on the day at college premises. The celebration was inaugurated by Shree J. S. Patel, Hon. MLA of Mansa. Management Representative Shree Navinbhai Vyas, Principal Dr. T. J. Vyas, Dr. J. R. Shukla, faculty members and the students wholeheartedly participated in the event. 25 food stalls were created wherein 40 students exhibited catering skills in Food Festival. Students enjoyed the food dishes like Pani-Puri, Chaat, Bhel, Dahi-Puri, Fruit Dish, Dabeli, Puff etc. The event included the exhibition of inspiring books on the life and message of Swami Vivekanand. The objective of the program organized was to inspire the students towards Start-up, Innovation and Entrepreneurship.

## **Glimpse of the Event**