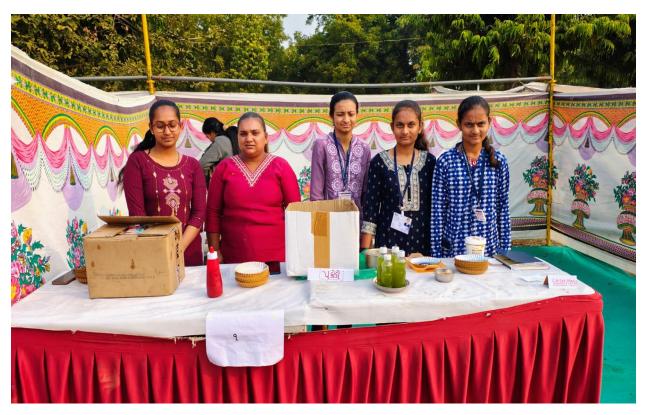

## **Celebration of Swami Vivekanand Kite Festival and Food Festival**

Date: 11/01/2025

Under *Saptdhara* initiative, S. D. Arts & Shah B. R. Commerce College and L. H. Science College, Mansa jointly celebrated the National Youth Day (Birth Anniversary of Swami Vivekanand) on 11<sup>th</sup> January, 2025 and along with Swami Vivekanand Kite Festival and Food Festival was also organized on the day at college premises. The celebration was inaugurated by Shree J. S. Patel, Hon. MLA of Mansa. Management Representative Shree Navinbhai Vyas, Principal Dr. T. J. Vyas, Dr. J. R. Shukla, faculty members and the students wholeheartedly participated in the event. 25 food stalls were created wherein 40 students exhibited catering skills in Food Festival. Students enjoyed the food dishes like Pani-Puri, Chaat, Bhel, Dahi-Puri, Fruit Dish, Dabeli, Puff etc. The event included the exhibition of inspiring books on the life and message of Swami Vivekanand. The objective of the program organized was to inspire the students towards Start-up, Innovation and Entrepreneurship.

## **Glimpse of the Event**