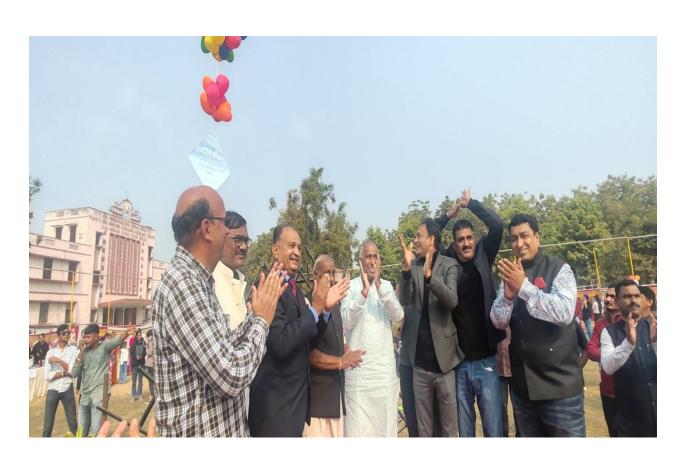

## **Celebration of Swami Vivekanand Kite Festival and Food Festival**

Date: 11/01/2025

Under *Saptdhara* initiative, S. D. Arts & Shah B. R. Commerce College and L. H. Science College, Mansa jointly celebrated the National Youth Day (Birth Anniversary of Swami Vivekanand) on 11<sup>th</sup> January, 2025 and along with Swami Vivekanand Kite Festival and Food Festival was also organized on the day at college premises. The celebration was inaugurated by Shree J. S. Patel, Hon. MLA of Mansa. Management Representative Shree Navinbhai Vyas, Principal Dr. T. J. Vyas, Dr. J. R. Shukla, faculty members and the students wholeheartedly participated in the event. 25 food stalls were created wherein 40 students exhibited catering skills in Food Festival. Students enjoyed the food dishes like Pani-Puri, Chaat, Bhel, Dahi-Puri, Fruit Dish, Dabeli, Puff etc. The event included the exhibition of inspiring books on the life and message of Swami Vivekanand. The objective of the program organized was to inspire the students towards Start-up, Innovation and Entrepreneurship.

Along with the food festival, the students also enjoyed kite flying. Students brought the kites and threads on their own and enjoyed the event on the college ground. The program was hosted by Prof. V. K. Joshi and Prof. Sahil Acharya whereas the guidance and the motivation behind the celebration was provided by Hon. Principal Dr. T. J. Vyas.

## **Glimpse of the Event**