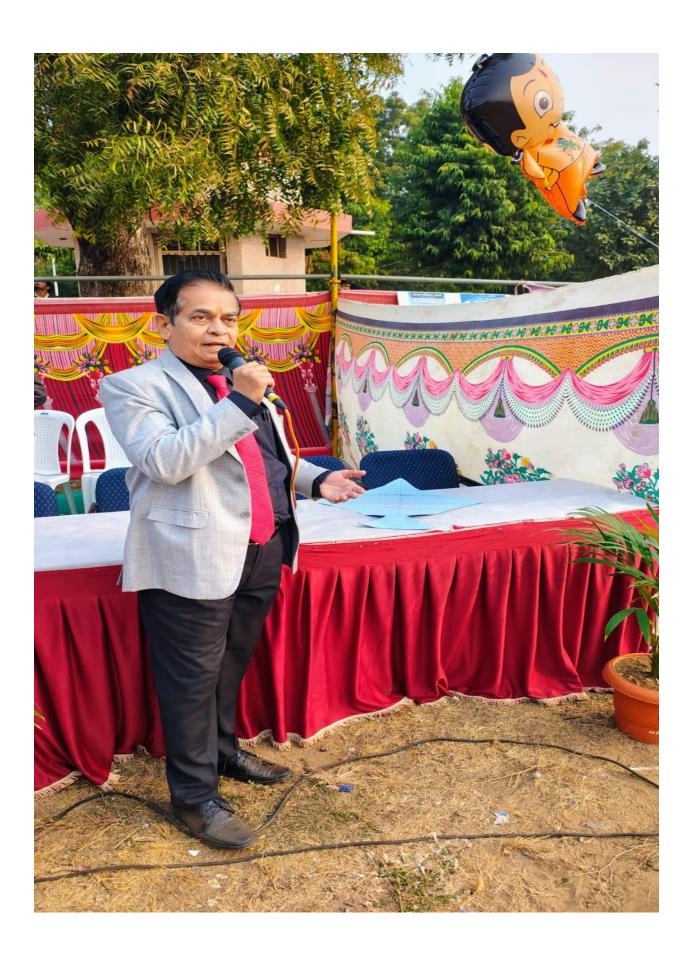

## **Celebration of Swami Vivekanand Kite Festival and Food Festival**

Date: 11/01/2025

Under *Saptdhara* initiative, S. D. Arts & Shah B. R. Commerce College and L. H. Science College, Mansa jointly celebrated the National Youth Day (Birth Anniversary of Swami Vivekanand) on 11<sup>th</sup> January, 2025 and along with Swami Vivekanand Kite Festival and Food Festival was also organized on the day at college premises. The celebration was inaugurated by Shree J. S. Patel, Hon. MLA of Mansa. Management Representative Shree Navinbhai Vyas, Principal Dr. T. J. Vyas, Dr. J. R. Shukla, faculty members and the students wholeheartedly participated in the event. 25 food stalls were created wherein 40 students exhibited catering skills in Food Festival. Students enjoyed the food dishes like Pani-Puri, Chaat, Bhel, Dahi-Puri, Fruit Dish, Dabeli, Puff etc. The event included the exhibition of inspiring books on the life and message of Swami Vivekanand. The objective of the program organized was to inspire the students towards Start-up, Innovation and Entrepreneurship.

## **Glimpse of the Event**