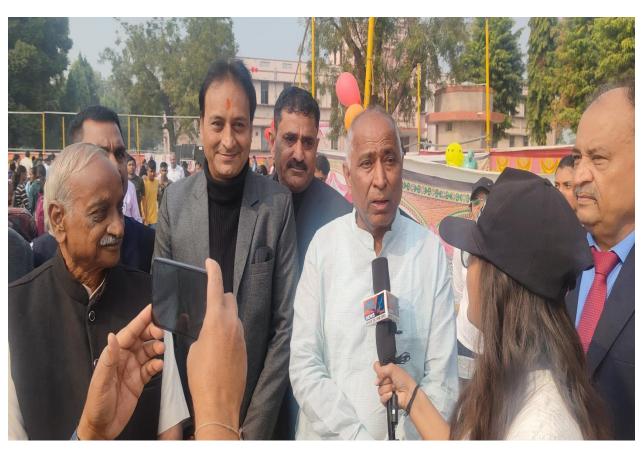

## **Celebration of Swami Vivekanand Kite Festival and Food Festival**

Date: 11/01/2025

Under *Saptdhara* initiative, S. D. Arts & Shah B. R. Commerce College and L. H. Science College, Mansa jointly celebrated the National Youth Day (Birth Anniversary of Swami Vivekanand) on 11<sup>th</sup> January, 2025 and along with Swami Vivekanand Kite Festival and Food Festival was also organized on the day at college premises. The celebration was inaugurated by Shree J. S. Patel, Hon. MLA of Mansa. Management Representative Shree Navinbhai Vyas, Principal Dr. T. J. Vyas, Dr. J. R. Shukla, faculty members and the students wholeheartedly participated in the event. 25 food stalls were created wherein 40 students exhibited catering skills in Food Festival. Students enjoyed the food dishes like Pani-Puri, Chaat, Bhel, Dahi-Puri, Fruit Dish, Dabeli, Puff etc. The event included the exhibition of inspiring books on the life and message of Swami Vivekanand. The objective of the program organized was to inspire the students towards Start-up, Innovation and Entrepreneurship.

## **Glimpse of the Event**