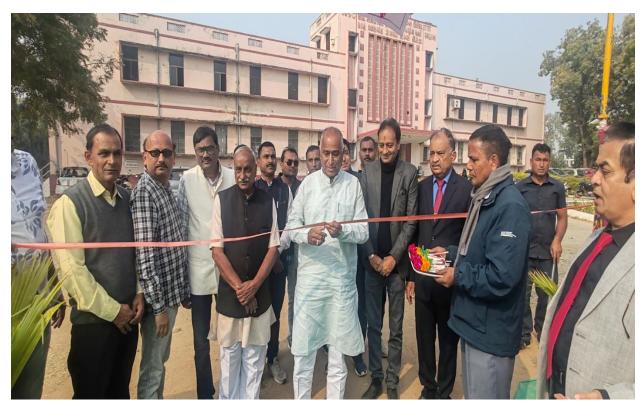

## **Celebration of Swami Vivekanand Kite Festival and Food Festival**

Date: 11/01/2025

Under *Saptdhara* initiative, S. D. Arts & Shah B. R. Commerce College and L. H. Science College, Mansa jointly celebrated the National Youth Day (Birth Anniversary of Swami Vivekanand) on 11<sup>th</sup> January, 2025 and along with Swami Vivekanand Kite Festival and Food Festival was also organized on the day at college premises. The celebration was inaugurated by Shree J. S. Patel, Hon. MLA of Mansa. Management Representative Shree Navinbhai Vyas, Principal Dr. T. J. Vyas, Dr. J. R. Shukla, faculty members and the students wholeheartedly participated in the event. 25 food stalls were created wherein 40 students exhibited catering skills in Food Festival. Students enjoyed the food dishes like Pani-Puri, Chaat, Bhel, Dahi-Puri, Fruit Dish, Dabeli, Puff etc. The event included the exhibition of inspiring books on the life and message of Swami Vivekanand. The objective of the program organized was to inspire the students towards Start-up, Innovation and Entrepreneurship.

## **Glimpse of the Event**