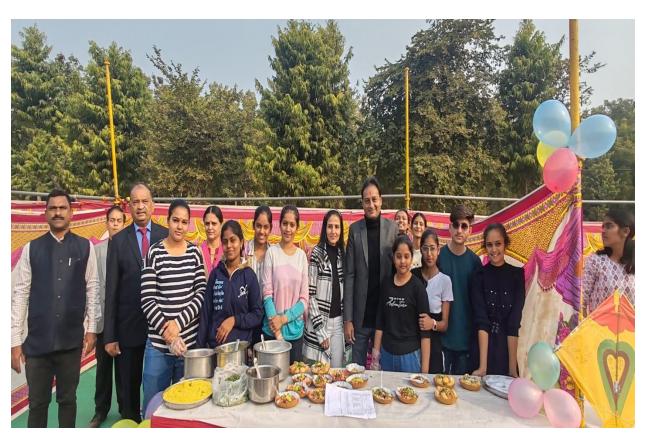

## **Celebration of Swami Vivekanand Kite Festival and Food Festival**

Date: 11/01/2025

Under *Saptdhara* initiative, S. D. Arts & Shah B. R. Commerce College and L. H. Science College, Mansa jointly celebrated the National Youth Day (Birth Anniversary of Swami Vivekanand) on 11<sup>th</sup> January, 2025 and along with Swami Vivekanand Kite Festival and Food Festival was also organized on the day at college premises. The celebration was inaugurated by Shree J. S. Patel, Hon. MLA of Mansa. Management Representative Shree Navinbhai Vyas, Principal Dr. T. J. Vyas, Dr. J. R. Shukla, faculty members and the students wholeheartedly participated in the event. 25 food stalls were created wherein 40 students exhibited catering skills in Food Festival. Students enjoyed the food dishes like Pani-Puri, Chaat, Bhel, Dahi-Puri, Fruit Dish, Dabeli, Puff etc. The event included the exhibition of inspiring books on the life and message of Swami Vivekanand. The objective of the program organized was to inspire the students towards Start-up, Innovation and Entrepreneurship.

## **Glimpse of the Event**