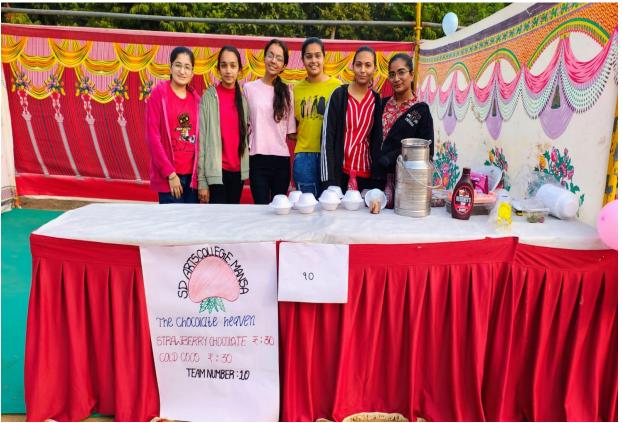

## **Celebration of Swami Vivekanand Kite Festival and Food Festival**

Date: 11/01/2025

Under *Saptdhara* initiative, S. D. Arts & Shah B. R. Commerce College and L. H. Science College, Mansa jointly celebrated the National Youth Day (Birth Anniversary of Swami Vivekanand) on 11<sup>th</sup> January, 2025 and along with Swami Vivekanand Kite Festival and Food Festival was also organized on the day at college premises. The celebration was inaugurated by Shree J. S. Patel, Hon. MLA of Mansa. Management Representative Shree Navinbhai Vyas, Principal Dr. T. J. Vyas, Dr. J. R. Shukla, faculty members and the students wholeheartedly participated in the event. 25 food stalls were created wherein 40 students exhibited catering skills in Food Festival. Students enjoyed the food dishes like Pani-Puri, Chaat, Bhel, Dahi-Puri, Fruit Dish, Dabeli, Puff etc. The event included the exhibition of inspiring books on the life and message of Swami Vivekanand. The objective of the program organized was to inspire the students towards Start-up, Innovation and Entrepreneurship.

## **Glimpse of the Event**