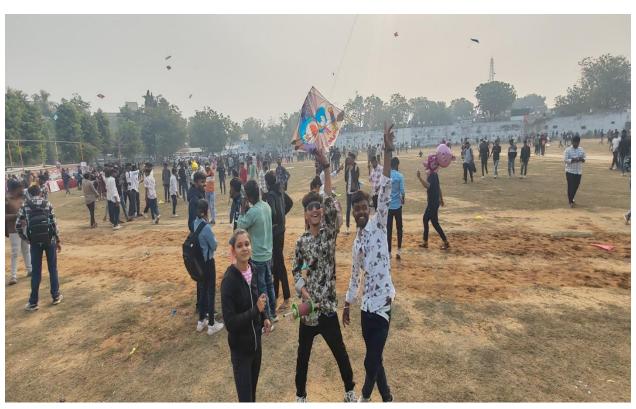

Along with the food festival, the students also enjoyed kite flying. Students brought the kites and threads on their own and enjoyed the event on the college ground. The program was hosted by Prof. V. K. Joshi and Prof. Sahil Acharya whereas the guidance and the motivation behind the celebration was provided by Hon. Principal Dr. T. J. Vyas.

## **Glimpse of the Event**