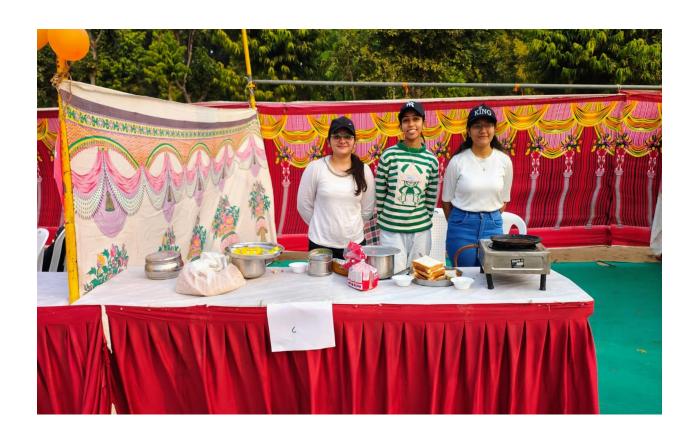

## **Celebration of Swami Vivekanand Kite Festival and Food Festival**

Date: 11/01/2025

Under *Saptdhara* initiative, S. D. Arts & Shah B. R. Commerce College and L. H. Science College, Mansa jointly celebrated the National Youth Day (Birth Anniversary of Swami Vivekanand) on 11<sup>th</sup> January, 2025 and along with Swami Vivekanand Kite Festival and Food Festival was also organized on the day at college premises. The celebration was inaugurated by Shree J. S. Patel, Hon. MLA of Mansa. Management Representative Shree Navinbhai Vyas, Principal Dr. T. J. Vyas, Dr. J. R. Shukla, faculty members and the students wholeheartedly participated in the event. 25 food stalls were created wherein 40 students exhibited catering skills in Food Festival. Students enjoyed the food dishes like Pani-Puri, Chaat, Bhel, Dahi-Puri, Fruit Dish, Dabeli, Puff etc. The event included the exhibition of inspiring books on the life and message of Swami Vivekanand. The objective of the program organized was to inspire the students towards Start-up, Innovation and Entrepreneurship.

## **Glimpse of the Event**