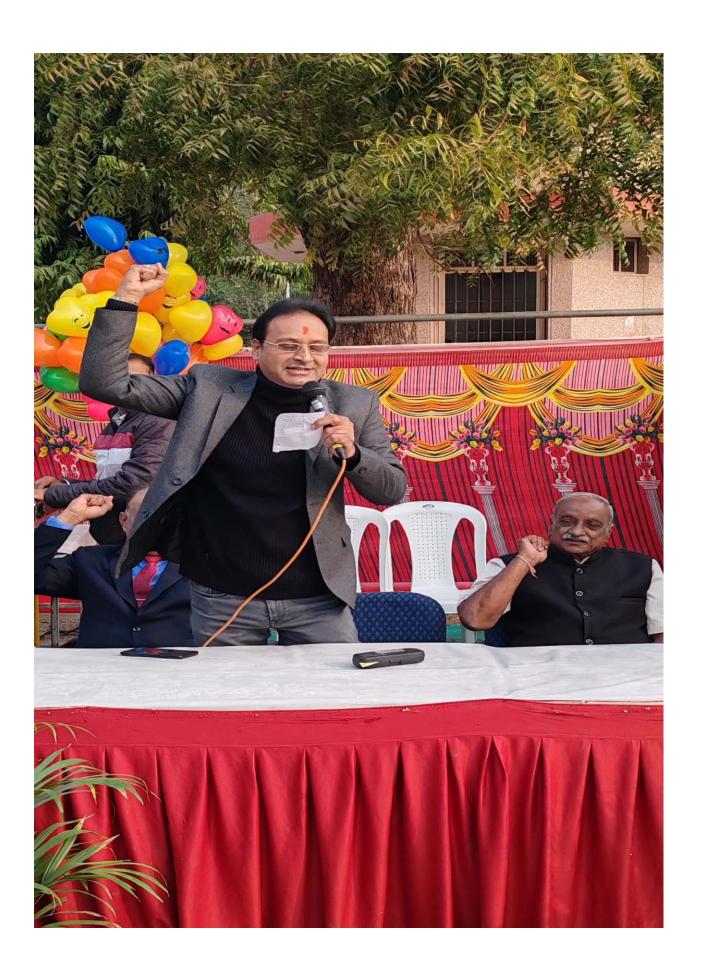

## **Celebration of Swami Vivekanand Kite Festival and Food Festival**

Date: 11/01/2025

Under *Saptdhara* initiative, S. D. Arts & Shah B. R. Commerce College and L. H. Science College, Mansa jointly celebrated the National Youth Day (Birth Anniversary of Swami Vivekanand) on 11<sup>th</sup> January, 2025 and along with Swami Vivekanand Kite Festival and Food Festival was also organized on the day at college premises. The celebration was inaugurated by Shree J. S. Patel, Hon. MLA of Mansa. Management Representative Shree Navinbhai Vyas, Principal Dr. T. J. Vyas, Dr. J. R. Shukla, faculty members and the students wholeheartedly participated in the event. 25 food stalls were created wherein 40 students exhibited catering skills in Food Festival. Students enjoyed the food dishes like Pani-Puri, Chaat, Bhel, Dahi-Puri, Fruit Dish, Dabeli, Puff etc. The event included the exhibition of inspiring books on the life and message of Swami Vivekanand. The objective of the program organized was to inspire the students towards Start-up, Innovation and Entrepreneurship.

## **Glimpse of the Event**