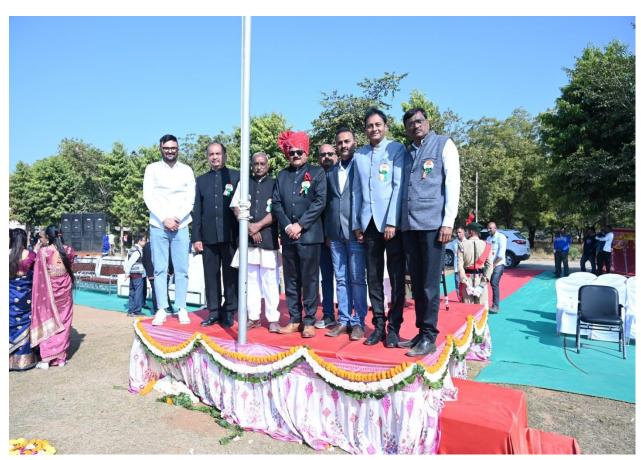

## **76<sup>th</sup> Republic Day Celebration**

Date: 27/01/2025

S. D. Arts & Shah B. R. Commerce College and L. H. Science College, Mansa jointly celebrated the 76<sup>th</sup> Republic Day on 26<sup>th</sup> January, 2025 at the college premises. It was a memorable experience for the staff and students of both the institutions as the Hon. Secretary of Sarvoday Higher Education Society, Mansa, revered Dr. V. N. Shah remained present as the chief guest to unfurl the flag in the ceremony.

## **Glimpses of the Event**