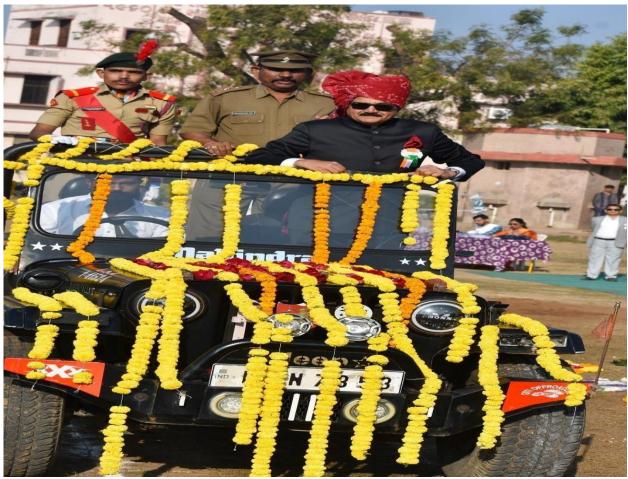

Followed by the flag unfurling, Hon. Dr. V. N. Shah addressed the students and the staff through a highly motivating and inspiring speech. A parade was organized by the NCC cadets and NSS volunteers of both the colleges. After the parade, the champions of sports and cultural activities were felicitated by offering the trophies. A cultural program was organized wherein the students performed various activities like group dance on patriotic theme. Followed by cultural program, Bike Rally was presented by the students which added an additional charm to the event. After the celebration light snack was offered to all the attendees.