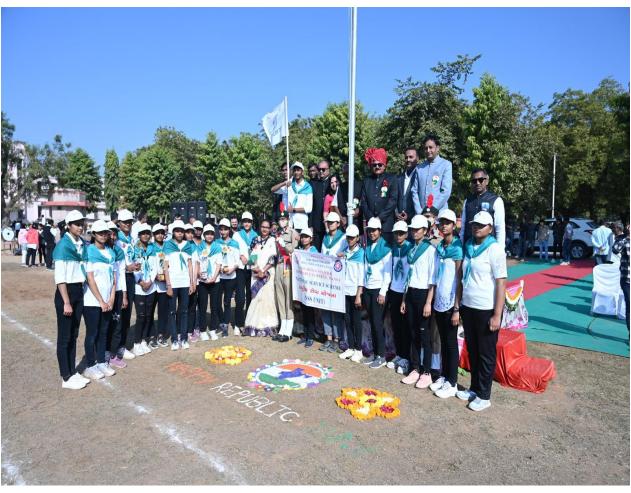

Followed by the flag unfurling, Hon. Dr. V. N. Shah addressed the students and the staff through a highly motivating and inspiring speech. A parade was organized by the NCC cadets and NSS volunteers of both the colleges. After the parade, the champions of sports and cultural activities were felicitated by offering the trophies. A cultural program was organized wherein the students performed various activities like group dance on patriotic theme. Followed by cultural program, Bike Rally was presented by the students which added an additional charm to the event. After the celebration light snack was offered to all the attendees.

## **Glimpses of the Event**