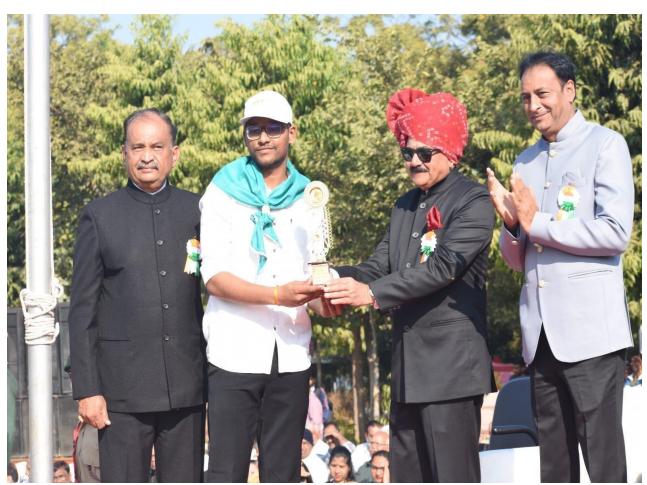

Followed by the flag unfurling, Hon. Dr. V. N. Shah addressed the students and the staff through a highly motivating and inspiring speech. A parade was organized by the NCC cadets and NSS volunteers of both the colleges. After the parade, the champions of sports and cultural activities were felicitated by offering the trophies. A cultural program was organized wherein the students performed various activities like group dance on patriotic theme. Followed by cultural program, Bike Rally was presented by the students which added an additional charm to the event. After the celebration light snack was offered to all the attendees.

## **Glimpses of the Event**