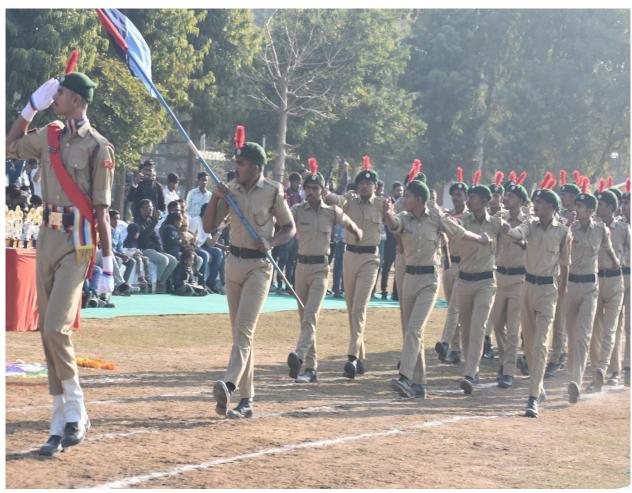

Followed by the flag unfurling, Hon. Dr. V. N. Shah addressed the students and the staff through a highly motivating and inspiring speech. A parade was organized by the NCC cadets and NSS volunteers of both the colleges. After the parade, the champions of sports and cultural activities were felicitated by offering the trophies. A cultural program was organized wherein the students performed various activities like group dance on patriotic theme. Followed by cultural program, Bike Rally was presented by the students which added an additional charm to the event. After the celebration light snack was offered to all the attendees.

## **Glimpses of the Event**