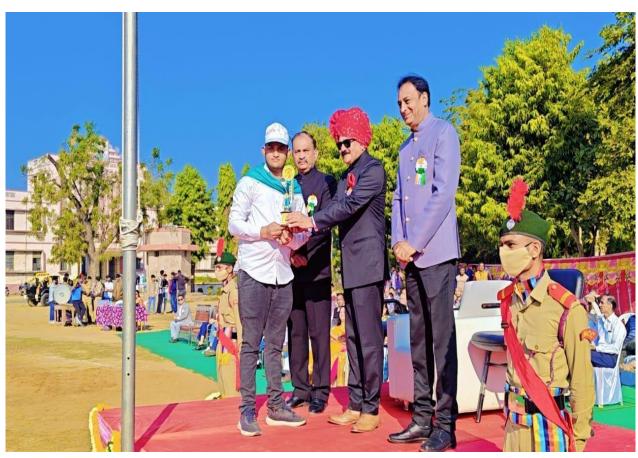

Followed by the flag unfurling, Hon. Dr. V. N. Shah addressed the students and the staff through a highly motivating and inspiring speech. A parade was organized by the NCC cadets and NSS volunteers of both the colleges. After the parade, the champions of sports and cultural activities were felicitated by offering the trophies. A cultural program was organized wherein the students performed various activities like group dance on patriotic theme. Followed by cultural program, Bike Rally was presented by the students which added an additional charm to the event. After the celebration light snack was offered to all the attendees.

## **Glimpses of the Event**