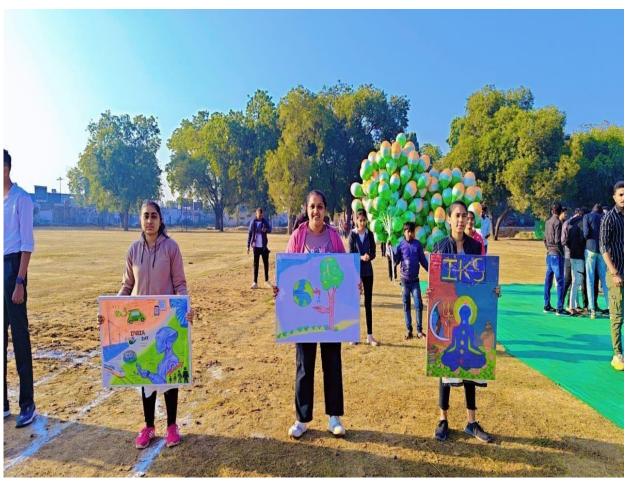

Followed by the flag unfurling, Hon. Dr. V. N. Shah addressed the students and the staff through a highly motivating and inspiring speech. A parade was organized by the NCC cadets and NSS volunteers of both the colleges. After the parade, the champions of sports and cultural activities were felicitated by offering the trophies. A cultural program was organized wherein the students performed various activities like group dance on patriotic theme. Followed by cultural program, Bike Rally was presented by the students which added an additional charm to the event. After the celebration light snack was offered to all the attendees.

## **Glimpses of the Event**