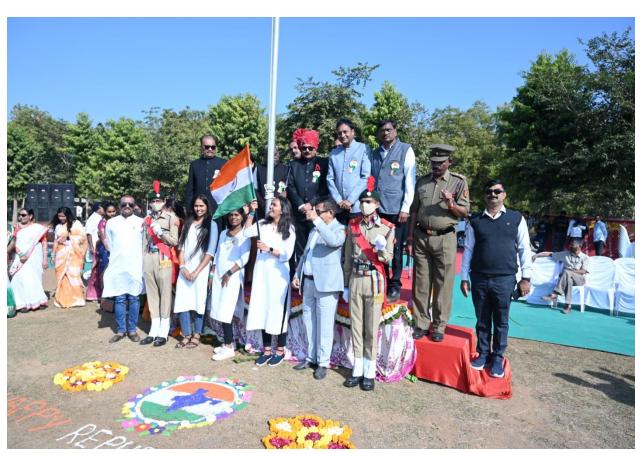

## **76<sup>th</sup> Republic Day Celebration**

Date: 27/01/2025

S. D. Arts & Shah B. R. Commerce College and L. H. Science College, Mansa jointly celebrated the 76<sup>th</sup> Republic Day on 26<sup>th</sup> January, 2025 at the college premises. It was a memorable experience for the staff and students of both the institutions as the Hon. Secretary of Sarvoday Higher Education Society, Mansa, revered Dr. V. N. Shah remained present as the chief guest to unfurl the flag in the ceremony.

## **Glimpses of the Event**