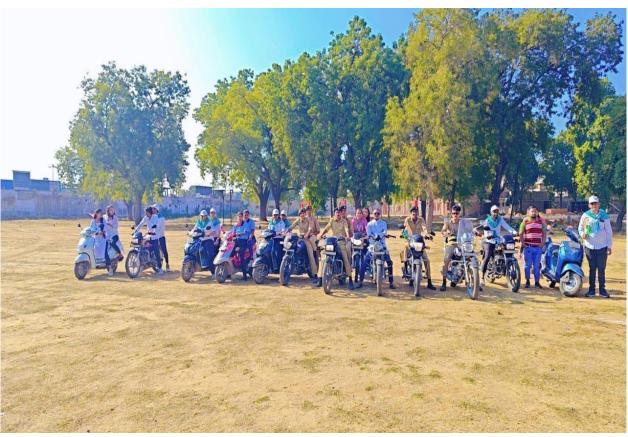

Followed by the flag unfurling, Hon. Dr. V. N. Shah addressed the students and the staff through a highly motivating and inspiring speech. A parade was organized by the NCC cadets and NSS volunteers of both the colleges. After the parade, the champions of sports and cultural activities were felicitated by offering the trophies. A cultural program was organized wherein the students performed various activities like group dance on patriotic theme. Followed by cultural program, Bike Rally was presented by the students which added an additional charm to the event. After the celebration light snack was offered to all the attendees.

## **Glimpses of the Event**