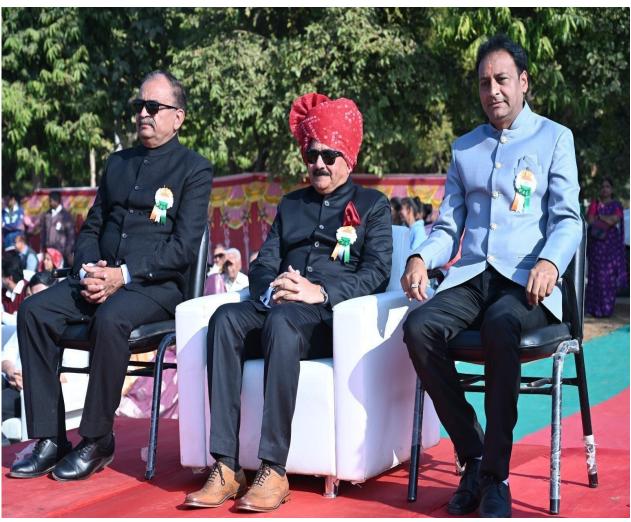

## **76<sup>th</sup> Republic Day Celebration**

Date: 27/01/2025

S. D. Arts & Shah B. R. Commerce College and L. H. Science College, Mansa jointly celebrated the 76<sup>th</sup> Republic Day on 26<sup>th</sup> January, 2025 at the college premises. It was a memorable experience for the staff and students of both the institutions as the Hon. Secretary of Sarvoday Higher Education Society, Mansa, revered Dr. V. N. Shah remained present as the chief guest to unfurl the flag in the ceremony.

Followed by the flag unfurling, Hon. Dr. V. N. Shah addressed the students and the staff through a highly motivating and inspiring speech. A parade was organized by the NCC cadets and NSS volunteers of both the colleges. After the parade, the champions of sports and cultural activities were felicitated by offering the trophies. A cultural program was organized wherein the students performed various activities like group dance on patriotic theme. Followed by cultural program, Bike Rally was presented by the students which added an additional charm to the event. After the celebration light snack was offered to all the attendees.

The entire celebration, under the Steering Committee, was characterized by team spirit and team work. Campus Coordinator Shree Navinbhai Vyas and Deputy Campus Director Shree Vishwajeetsinh Raol remained present to motivate the students. The staff and students were guided for the celebration by Principal Dr. Tushar Vyas and Dr. J. R. Shukla.