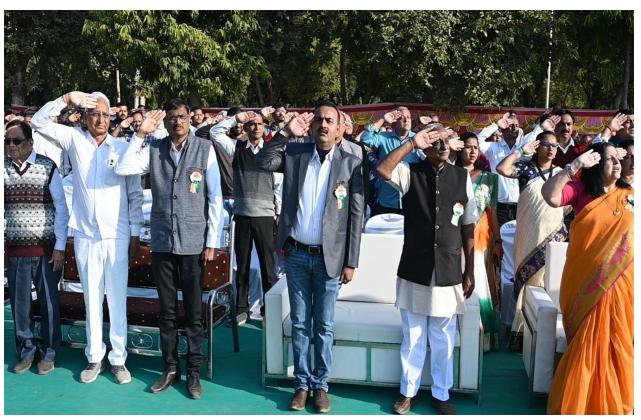

Followed by the flag unfurling, Hon. Dr. V. N. Shah addressed the students and the staff through a highly motivating and inspiring speech. A parade was organized by the NCC cadets and NSS volunteers of both the colleges. After the parade, the champions of sports and cultural activities were felicitated by offering the trophies. A cultural program was organized wherein the students performed various activities like group dance on patriotic theme. Followed by cultural program, Bike Rally was presented by the students which added an additional charm to the event. After the celebration light snack was offered to all the attendees.

## **Glimpses of the Event**