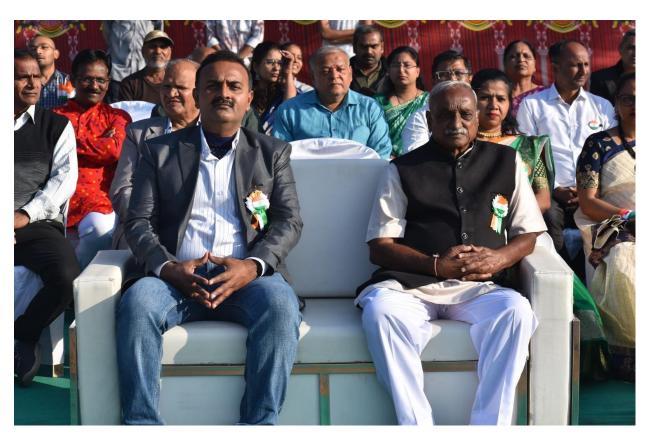

## **76<sup>th</sup> Republic Day Celebration**

Date: 27/01/2025

S. D. Arts & Shah B. R. Commerce College and L. H. Science College, Mansa jointly celebrated the 76<sup>th</sup> Republic Day on 26<sup>th</sup> January, 2025 at the college premises. It was a memorable experience for the staff and students of both the institutions as the Hon. Secretary of Sarvoday Higher Education Society, Mansa, revered Dr. V. N. Shah remained present as the chief guest to unfurl the flag in the ceremony.

Followed by the flag unfurling, Hon. Dr. V. N. Shah addressed the students and the staff through a highly motivating and inspiring speech. A parade was organized by the NCC cadets and NSS volunteers of both the colleges. After the parade, the champions of sports and cultural activities were felicitated by offering the trophies. A cultural program was organized wherein the students performed various activities like group dance on patriotic theme. Followed by cultural program, Bike Rally was presented by the students which added an additional charm to the event. After the celebration light snack was offered to all the attendees.

The entire celebration, under the Steering Committee, was characterized by team spirit and team work. Campus Coordinator Shree Navinbhai Vyas and Deputy Campus Director Shree Vishwajeetsinh Raol remained present to motivate the students. The staff and students were guided for the celebration by Principal Dr. Tushar Vyas and Dr. J. R. Shukla.