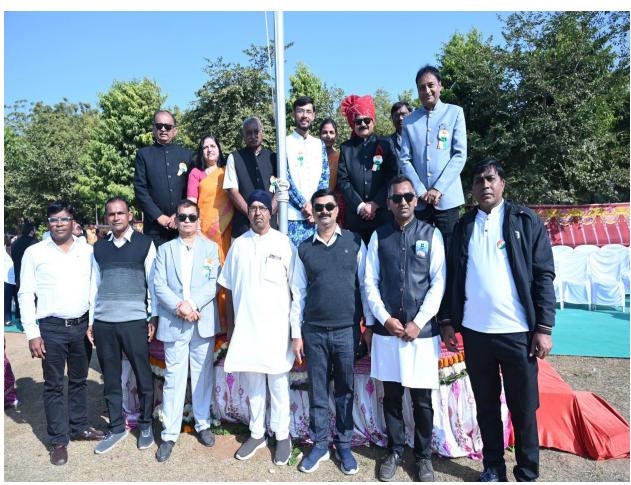

## **76<sup>th</sup> Republic Day Celebration**

Date: 27/01/2025

S. D. Arts & Shah B. R. Commerce College and L. H. Science College, Mansa jointly celebrated the 76<sup>th</sup> Republic Day on 26<sup>th</sup> January, 2025 at the college premises. It was a memorable experience for the staff and students of both the institutions as the Hon. Secretary of Sarvoday Higher Education Society, Mansa, revered Dr. V. N. Shah remained present as the chief guest to unfurl the flag in the ceremony.

## **Glimpses of the Event**