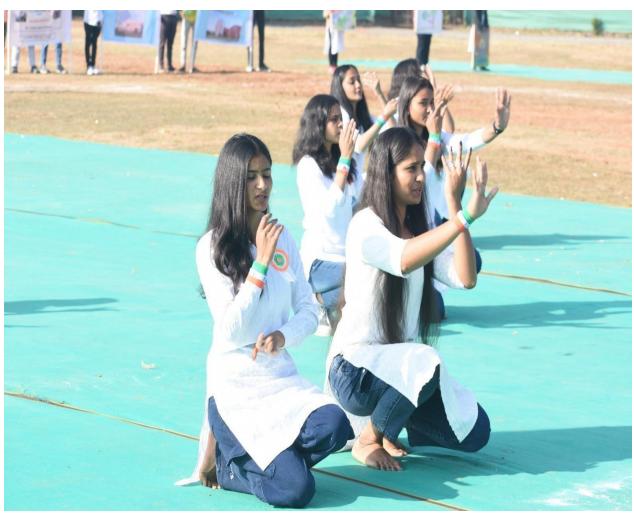

Followed by the flag unfurling, Hon. Dr. V. N. Shah addressed the students and the staff through a highly motivating and inspiring speech. A parade was organized by the NCC cadets and NSS volunteers of both the colleges. After the parade, the champions of sports and cultural activities were felicitated by offering the trophies. A cultural program was organized wherein the students performed various activities like group dance on patriotic theme. Followed by cultural program, Bike Rally was presented by the students which added an additional charm to the event. After the celebration light snack was offered to all the attendees.

## **Glimpses of the Event**