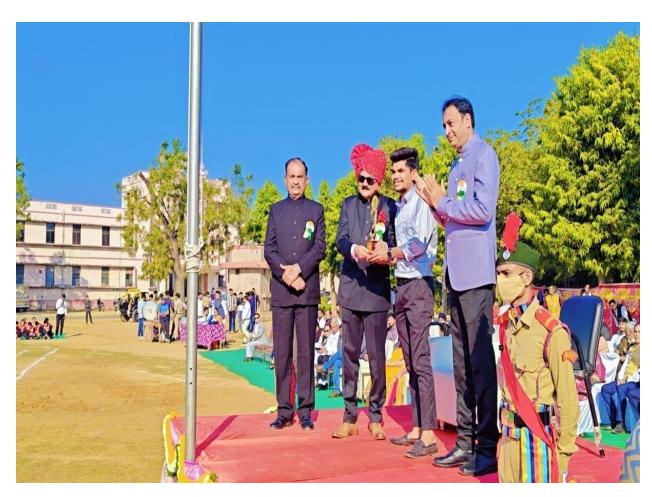

Followed by the flag unfurling, Hon. Dr. V. N. Shah addressed the students and the staff through a highly motivating and inspiring speech. A parade was organized by the NCC cadets and NSS volunteers of both the colleges. After the parade, the champions of sports and cultural activities were felicitated by offering the trophies. A cultural program was organized wherein the students performed various activities like group dance on patriotic theme. Followed by cultural program, Bike Rally was presented by the students which added an additional charm to the event. After the celebration light snack was offered to all the attendees.

## **Glimpses of the Event**