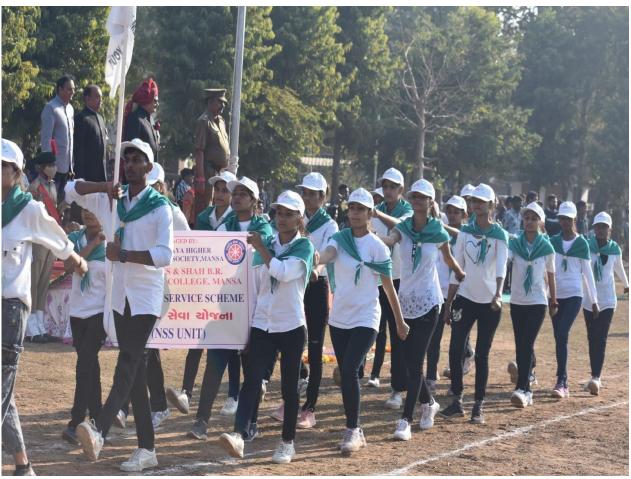

Followed by the flag unfurling, Hon. Dr. V. N. Shah addressed the students and the staff through a highly motivating and inspiring speech. A parade was organized by the NCC cadets and NSS volunteers of both the colleges. After the parade, the champions of sports and cultural activities were felicitated by offering the trophies. A cultural program was organized wherein the students performed various activities like group dance on patriotic theme. Followed by cultural program, Bike Rally was presented by the students which added an additional charm to the event. After the celebration light snack was offered to all the attendees.

## **Glimpses of the Event**