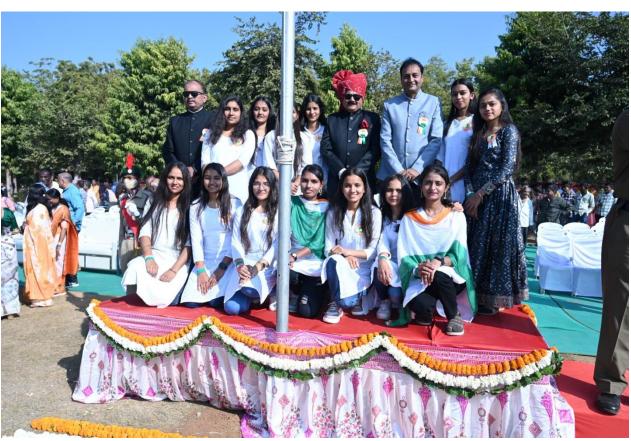

## **76<sup>th</sup> Republic Day Celebration**

Date: 27/01/2025

S. D. Arts & Shah B. R. Commerce College and L. H. Science College, Mansa jointly celebrated the 76<sup>th</sup> Republic Day on 26<sup>th</sup> January, 2025 at the college premises. It was a memorable experience for the staff and students of both the institutions as the Hon. Secretary of Sarvoday Higher Education Society, Mansa, revered Dr. V. N. Shah remained present as the chief guest to unfurl the flag in the ceremony.

## **Glimpses of the Event**