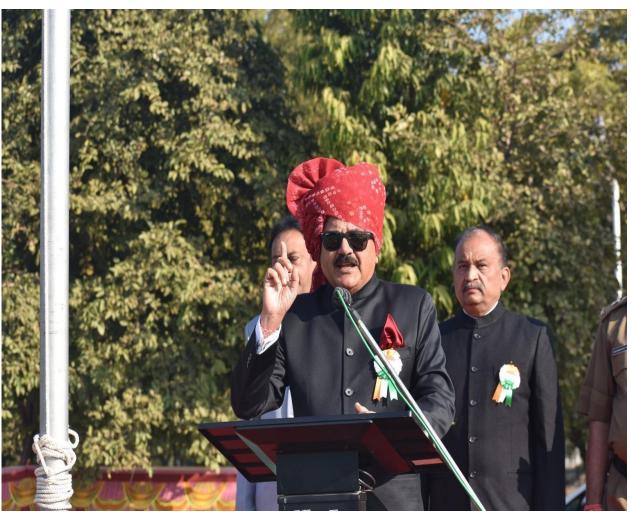

Followed by the flag unfurling, Hon. Dr. V. N. Shah addressed the students and the staff through a highly motivating and inspiring speech. A parade was organized by the NCC cadets and NSS volunteers of both the colleges. After the parade, the champions of sports and cultural activities were felicitated by offering the trophies. A cultural program was organized wherein the students performed various activities like group dance on patriotic theme. Followed by cultural program, Bike Rally was presented by the students which added an additional charm to the event. After the celebration light snack was offered to all the attendees.

## **Glimpses of the Event**