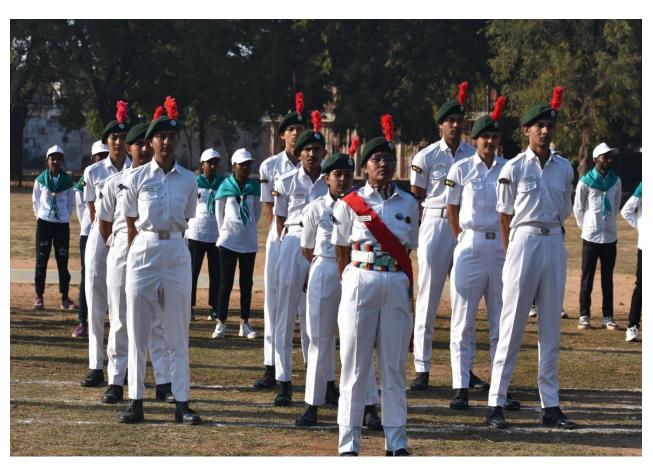

Followed by the flag unfurling, Hon. Dr. V. N. Shah addressed the students and the staff through a highly motivating and inspiring speech. A parade was organized by the NCC cadets and NSS volunteers of both the colleges. After the parade, the champions of sports and cultural activities were felicitated by offering the trophies. A cultural program was organized wherein the students performed various activities like group dance on patriotic theme. Followed by cultural program, Bike Rally was presented by the students which added an additional charm to the event. After the celebration light snack was offered to all the attendees.

## **Glimpses of the Event**