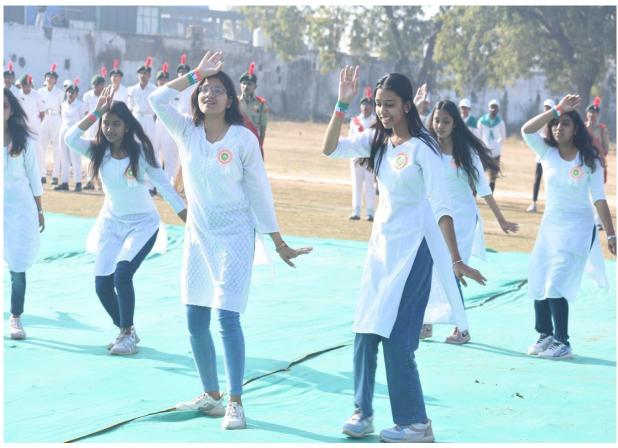

Followed by the flag unfurling, Hon. Dr. V. N. Shah addressed the students and the staff through a highly motivating and inspiring speech. A parade was organized by the NCC cadets and NSS volunteers of both the colleges. After the parade, the champions of sports and cultural activities were felicitated by offering the trophies. A cultural program was organized wherein the students performed various activities like group dance on patriotic theme. Followed by cultural program, Bike Rally was presented by the students which added an additional charm to the event. After the celebration light snack was offered to all the attendees.

## **Glimpses of the Event**