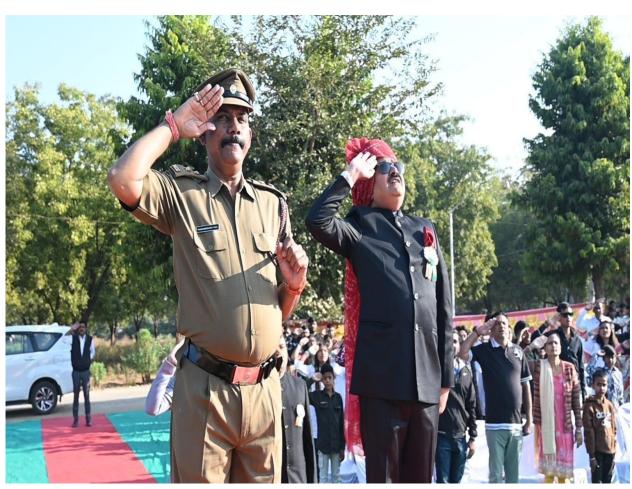

## **76<sup>th</sup> Republic Day Celebration**

Date: 27/01/2025

S. D. Arts & Shah B. R. Commerce College and L. H. Science College, Mansa jointly celebrated the 76<sup>th</sup> Republic Day on 26<sup>th</sup> January, 2025 at the college premises. It was a memorable experience for the staff and students of both the institutions as the Hon. Secretary of Sarvoday Higher Education Society, Mansa, revered Dr. V. N. Shah remained present as the chief guest to unfurl the flag in the ceremony.

## **Glimpses of the Event**