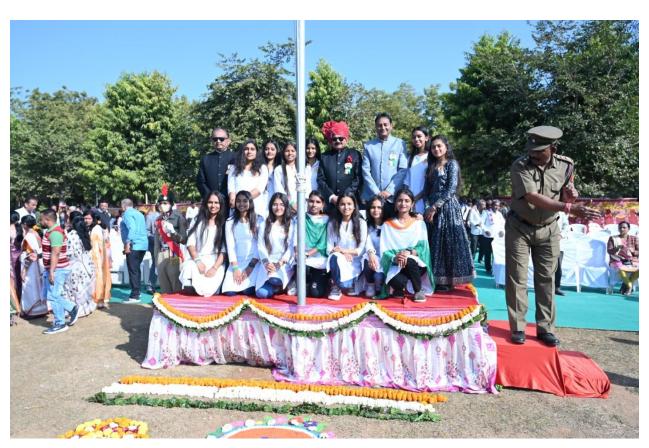

## **76<sup>th</sup> Republic Day Celebration**

Date: 27/01/2025

S. D. Arts & Shah B. R. Commerce College and L. H. Science College, Mansa jointly celebrated the 76<sup>th</sup> Republic Day on 26<sup>th</sup> January, 2025 at the college premises. It was a memorable experience for the staff and students of both the institutions as the Hon. Secretary of Sarvoday Higher Education Society, Mansa, revered Dr. V. N. Shah remained present as the chief guest to unfurl the flag in the ceremony.

## **Glimpses of the Event**