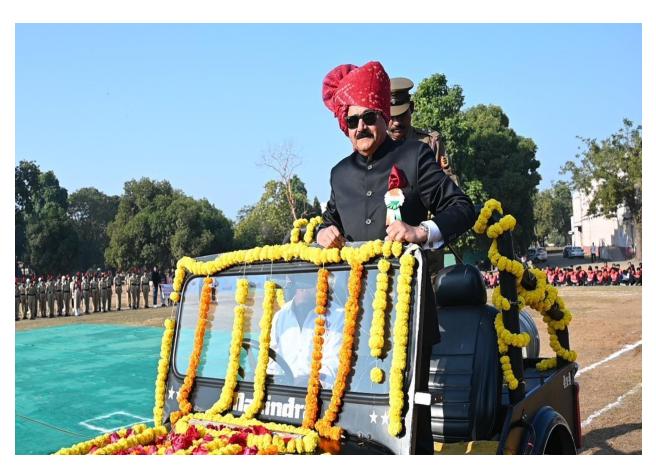

Followed by the flag unfurling, Hon. Dr. V. N. Shah addressed the students and the staff through a highly motivating and inspiring speech. A parade was organized by the NCC cadets and NSS volunteers of both the colleges. After the parade, the champions of sports and cultural activities were felicitated by offering the trophies. A cultural program was organized wherein the students performed various activities like group dance on patriotic theme. Followed by cultural program, Bike Rally was presented by the students which added an additional charm to the event. After the celebration light snack was offered to all the attendees.