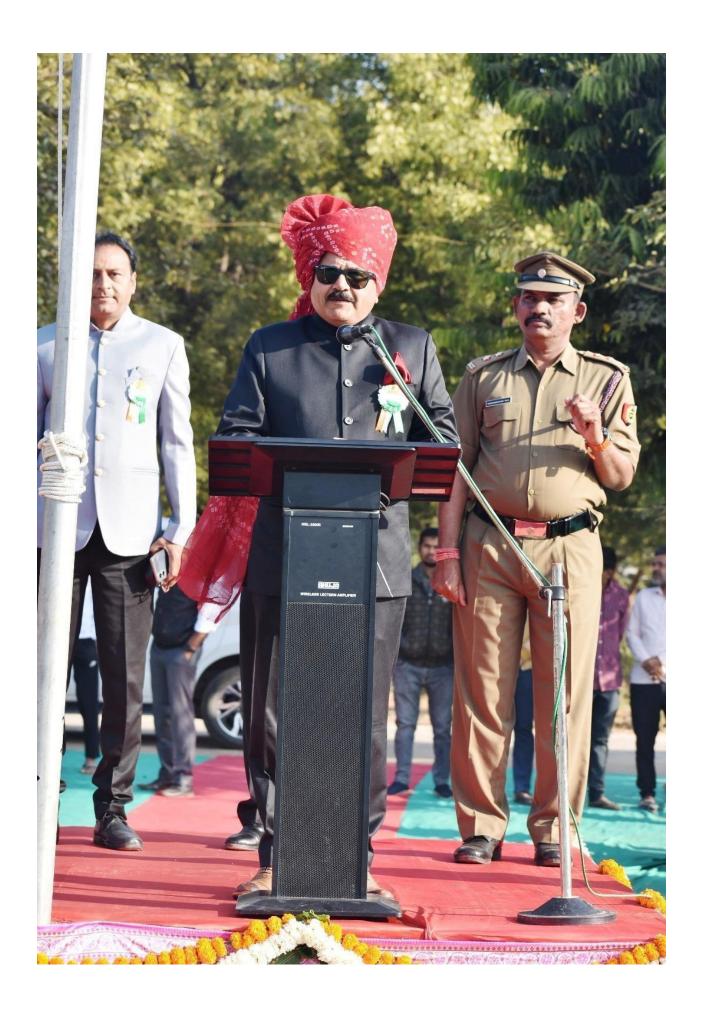

## **76<sup>th</sup> Republic Day Celebration**

Date: 27/01/2025

S. D. Arts & Shah B. R. Commerce College and L. H. Science College, Mansa jointly celebrated the 76<sup>th</sup> Republic Day on 26<sup>th</sup> January, 2025 at the college premises. It was a memorable experience for the staff and students of both the institutions as the Hon. Secretary of Sarvoday Higher Education Society, Mansa, revered Dr. V. N. Shah remained present as the chief guest to unfurl the flag in the ceremony.

Followed by the flag unfurling, Hon. Dr. V. N. Shah addressed the students and the staff through a highly motivating and inspiring speech. A parade was organized by the NCC cadets and NSS volunteers of both the colleges. After the parade, the champions of sports and cultural activities were felicitated by offering the trophies. A cultural program was organized wherein the students performed various activities like group dance on patriotic theme. Followed by cultural program, Bike Rally was presented by the students which added an additional charm to the event. After the celebration light snack was offered to all the attendees.