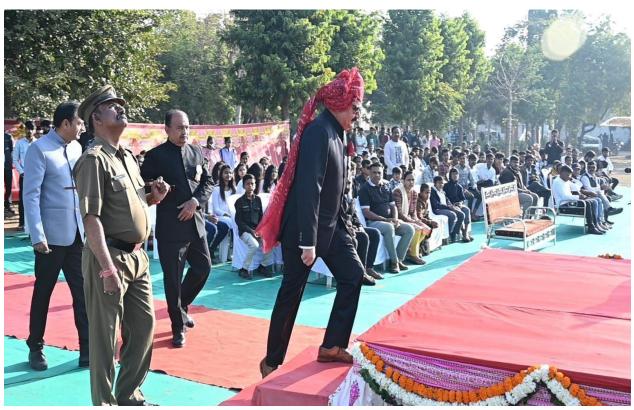

## **76<sup>th</sup> Republic Day Celebration**

Date: 27/01/2025

S. D. Arts & Shah B. R. Commerce College and L. H. Science College, Mansa jointly celebrated the 76<sup>th</sup> Republic Day on 26<sup>th</sup> January, 2025 at the college premises. It was a memorable experience for the staff and students of both the institutions as the Hon. Secretary of Sarvoday Higher Education Society, Mansa, revered Dr. V. N. Shah remained present as the chief guest to unfurl the flag in the ceremony.

## **Glimpses of the Event**